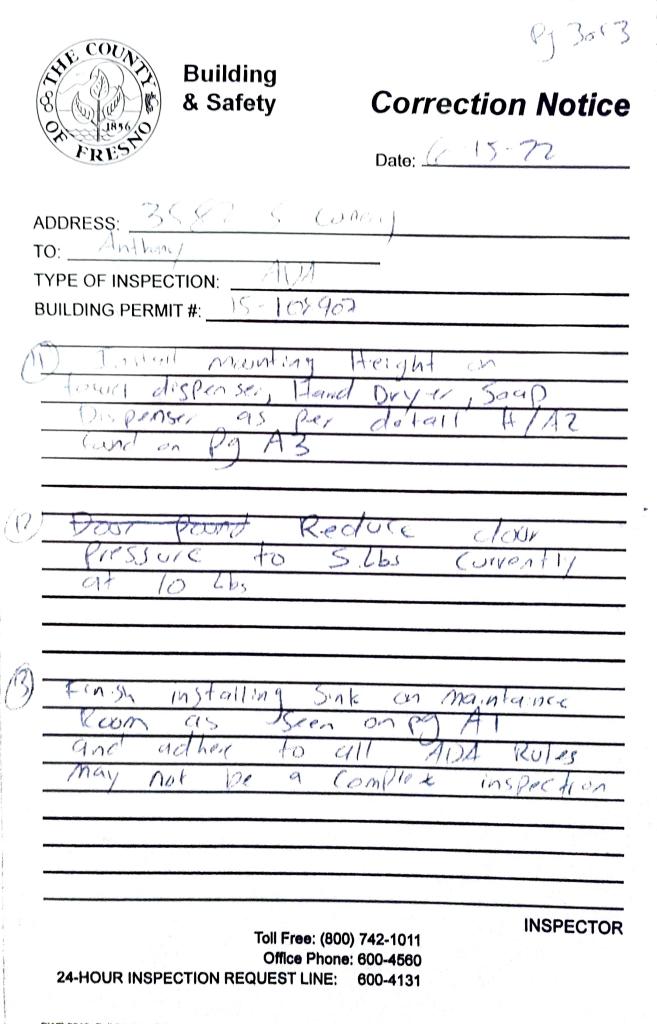

b. **Bathroom Project.** The County of Fresno has inspected the outside bathroom/storage facility at the park and has provided correction notices of overall building, electric, and ADA. The General Manager is requesting up to \$100,000 to complete this project in its entirety.

<u>Recommended action</u>: to approve \$100,000 for the completion of the bathroom project.

Motion by: \_\_\_\_\_\_, Second by: \_\_\_\_\_