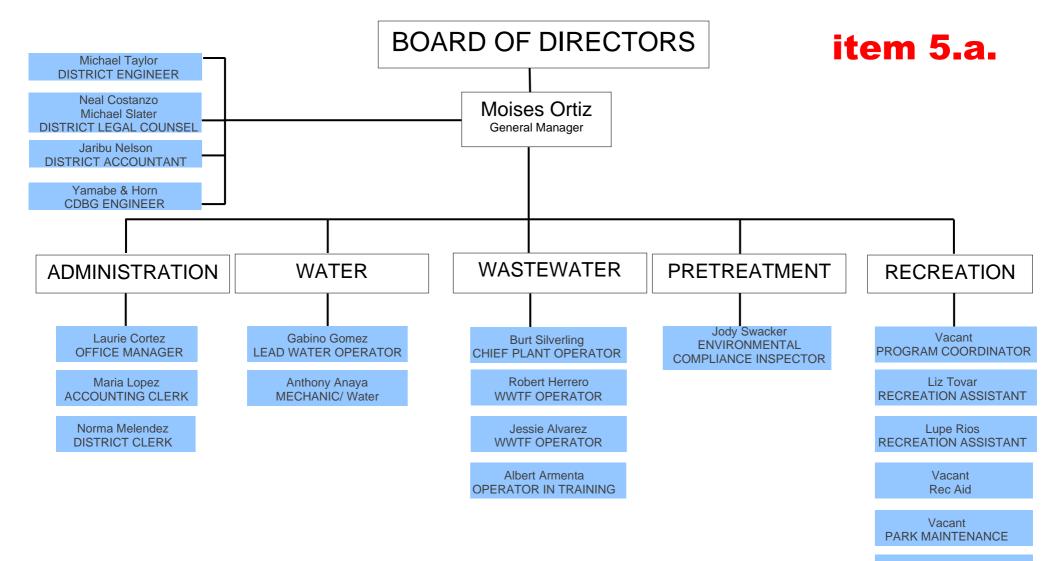

#### 5. New Business:

a. MCWD Organizational Chart. Updated organizational chart.

<u>Recommended action</u>: to approve MCWD organizational chart as presented or amended.

Motion by: \_\_\_\_\_\_, Second by: \_\_\_\_\_