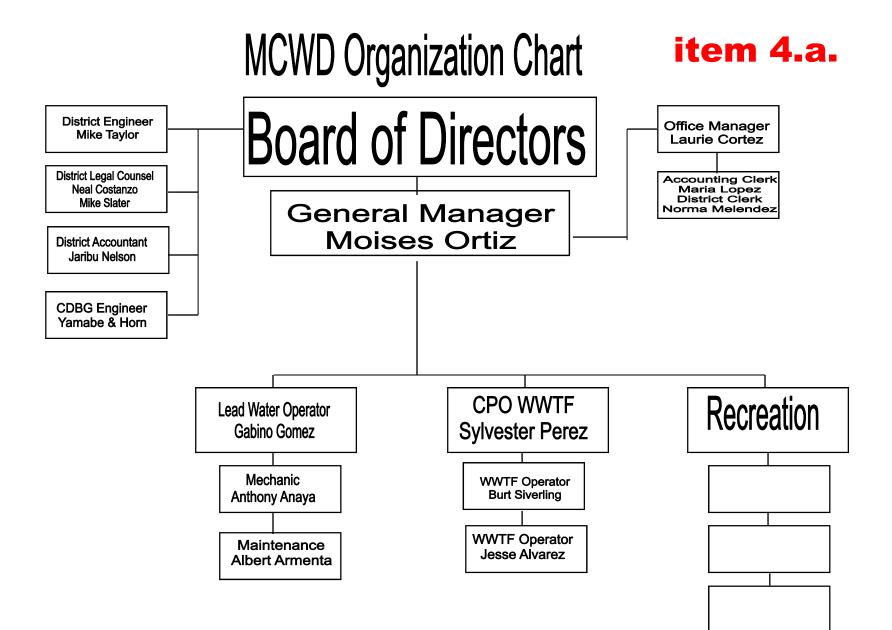

- Please submit all written correspondence for the Board of Directors by 12:00 pm the Friday prior to the meeting. Please deliver or mail to the District Clerk.
- Public comments are limited to three (3) minutes or less per individual per item, with a fifteen (15) minute maximum per group per item and will be heard during the communication portion of the agenda.
- 1. Call to Order:
- **2. Roll Call:** President Charles Garabedian, Jr.; Vice President Salvador Cerrillo; Director Irma Castaneda; Director Frank Cerrillo, Jr.; Director Carlos Tovar, Jr.
- **3. Certification:** Certification was made that the Board Meeting Agenda was posted 72 hours in advance of the meeting.
- 4. Old Business:
  - a. MCWD Organizational Chart. Updated organizational chart.

Recommended action: to approve MCWD organizational chart as presented or amended.

Motion by: \_\_\_\_\_; Second by: \_\_\_\_\_