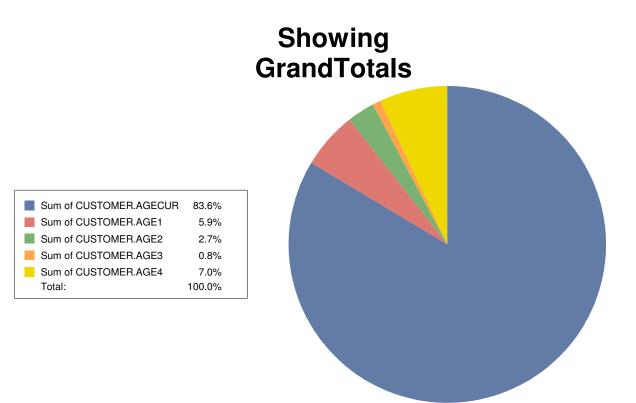

## Report Criteria

Sorted by Account (#) (From: 001 , To: 544)

All Balances selected, All Customer Types - NOT SHC=DI selected

## Malaga Water District

2/4/2021

item 8.b.

| Acct #   | Name | Current   | <u>Age 1</u> | <u>Age 2</u> | <u>Age 3</u> | <u>Age 4</u> | Total     | Last Paid  | Last Amt  |
|----------|------|-----------|--------------|--------------|--------------|--------------|-----------|------------|-----------|
| 001      |      | 1,825.10  | 0.00         | 0.00         | 0.00         | 0.00         | 1,825.10  | 01/19/2021 | 1,832.54  |
| 002      |      | 150.86    | 193.85       | 188.79       | 100.32       | 3,153.19     | 3,787.01  | 01/31/2020 | 59.19     |
| 003-1    |      | 159.51    | 0.00         | 0.00         | 0.00         | 0.00         | 159.51    | 01/11/2021 | 159.51    |
| 003-1.01 |      | 233.05    | 0.00         | 0.00         | 0.00         | 0.00         | 233.05    | 01/11/2021 | 233.05    |
| 004      |      | 1,499.96  | 0.00         | 0.00         | 0.00         | 0.00         | 1,499.96  | 01/28/2021 | 1,816.03  |
| 005      |      | 46,690.01 | 0.00         | 0.00         | 0.00         | 0.00         | 46,690.01 | 01/19/2021 | 49,032.89 |
| 006      |      | 629.32    | 0.00         | 0.00         | 0.00         | 0.00         | 629.32    | 01/19/2021 | 638.22    |
| 006-1    |      | 41.13     | 0.00         | 0.00         | 0.00         | 0.00         | 41.13     | 01/13/2021 | 41.13     |
| 006-1A   |      | 629.32    | 0.00         | 0.00         | 0.00         | 0.00         | 629.32    | 02/01/2021 | 629.32    |
| 006-1B   |      | 702.14    | 0.00         | 0.00         | 0.00         | 0.00         | 702.14    | 01/07/2021 | 425.74    |
| 007-1    |      | 730.19    | 0.00         | 0.00         | 0.00         | 0.00         | 730.19    | 01/19/2021 | 719.47    |
| 007-1.01 |      | 233.05    | 0.00         | 0.00         | 0.00         | 0.00         | 233.05    | 01/19/2021 | 233.05    |
| 007-1.02 |      | 522.28    | 0.00         | 0.00         | 0.00         | 0.00         | 522.28    | 01/19/2021 | 522.28    |
| 007-10   |      | 41.13     | 0.00         | 0.00         | 0.00         | 0.00         | 41.13     | 01/13/2021 | 41.13     |
| 007-10A  |      | 292.24    | 0.00         | 0.00         | 0.00         | 0.00         | 292.24    | 01/29/2021 | 292.24    |
| 007-11   |      | 333.37    | 0.00         | 0.00         | 0.00         | 0.00         | 333.37    | 01/19/2021 | 333.37    |
| 007-12   |      | (308.87)  | 0.00         | 0.00         | 0.00         | 0.00         | (308.87)  | 02/01/2021 | 2,265.97  |
| 007-13   |      | 41.13     | 0.00         | 0.00         | 0.00         | 0.00         | 41.13     | 01/13/2021 | 41.13     |
| 007-13-A |      | 292.24    | 0.00         | 0.00         | 0.00         | 0.00         | 292.24    | 01/28/2021 | 292.24    |
| 007-13-B |      | 292.24    | 0.00         | 0.00         | 0.00         | 0.00         | 292.24    | 01/28/2021 | 292.24    |
| 007-14   |      | 60.40     | 0.00         | 0.00         | 0.00         | 0.00         | 60.40     | 01/13/2021 | 41.27     |
| 007-14-A |      | 3,185.91  | 2,231.30     | 1,103.95     | 0.00         | 0.00         | 6,521.16  | 01/19/2021 | 2,221.30  |
| 007-15   |      | 41.13     | 0.00         | 0.00         | 0.00         | 0.00         | 41.13     | 01/13/2021 | 41.13     |
| 007-15A  |      | 353.48    | 0.00         | 0.00         | 0.00         | 0.00         | 353.48    | 01/22/2021 | 2,075.68  |
| 007-16   |      | 67.48     | 0.00         | 0.00         | 0.00         | 0.00         | 67.48     | 01/13/2021 | 274.31    |
| 007-16A  |      | 244.03    | 0.00         | 0.00         | 0.00         | 0.00         | 244.03    | 01/29/2021 | 2,234.01  |
| 007-16B  |      | 1,011.60  | 0.00         | 0.00         | 0.00         | 0.00         | 1,011.60  | 01/19/2021 | 728.37    |
| 007-2    |      | 451.75    | 0.00         | 0.00         | 0.00         | 0.00         | 451.75    | 01/19/2021 | 511.65    |
| 007-3    |      | 41.13     | 0.00         | 0.00         | 0.00         | 0.00         | 41.13     | 01/13/2021 | 41.13     |
|          |      |           |              |              |              |              |           |            |           |