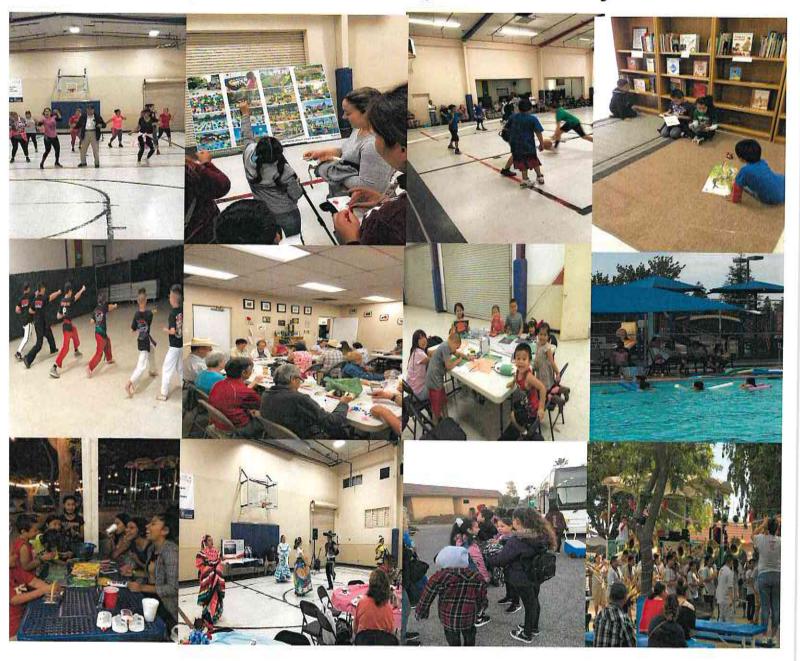

### **Community Based Planning**

A)

| MEETING<br>DATE/YEAR | MEETING TYPE,<br>Venue, Address                                                                                                                     | TIMES<br>A/M<br>P/M | DAY OF<br>WEEK | DESCRIPTION LOCATION/TIME CONVENIENCE                                                                                                                                                       |
|----------------------|-----------------------------------------------------------------------------------------------------------------------------------------------------|---------------------|----------------|---------------------------------------------------------------------------------------------------------------------------------------------------------------------------------------------|
| April 9, 2019        | Community Announcement of Prop 68 funding, Malaga Park Arriaga Recreation Center Meeting Room, 3582 S. Winery, Fresno CA 93725                      | 4:30<br>PM          | Tuesday        | Within walking or very short driving distance to accommodate residents/ participants.                                                                                                       |
| April 24, 2019       | Community Announcement of Prop 68 funding, Malaga Park Arriaga Recreation Center Meeting Room, 3582 S. Winery, Fresno CA 93725                      | 11:10<br>AM         | Wednesday      | Within walking or very short driving distance to accommodate residents/ participants. Earlier Daytime to accommodate Senior Participants. Beverages and snacks provided.                    |
| April 24, 2019       | Community Announcement of Prop 68 funding, Malaga Park Arriaga Recreation Center Meeting Room, 3582 S. Winery, Fresno CA 93725                      | 6 PM                | Wednesday      | Within walking or very short driving distance accommodate residents/participants. After work/school time to accommodate parents and children participating. Water provided.                 |
| May 1, 2019          | Community Announcement of Prop 68 funding, after the Zumba Fitness Class Malaga Park Arriaga Recreation Center Gym, 3582 S. Winery, Fresno CA 93725 | 10 AM               | Wednesday      | Within walking or very short driving distance to accommodate residents/ participants. Meeting took place after regularly scheduled Zumba Fitness Class for local residents. Water provided. |

### **Community Based Planning**

| May 22, 2019  | Community Planning of<br>Malaga Park Project.<br>Malaga Park Arriaga<br>Recreation Center<br>Gym, 3582 S. Winery,<br>Fresno CA 93725 | 6 PM | Wednesday | Within walking or very short driving distance to accommodate residents/ participants. Participants used planning tools (landscape architectural rendering and maps, blank paper, play-doh, building blocks, construction sticks, colored stickers, crayons, pens/pencils to provide input on the conceptual renovation plans for the Malaga Park Project. After work/school time to accommodate parents and children participating. Finger foods, beverages and pastries provided. Activities to engage children were provided. |
|---------------|--------------------------------------------------------------------------------------------------------------------------------------|------|-----------|---------------------------------------------------------------------------------------------------------------------------------------------------------------------------------------------------------------------------------------------------------------------------------------------------------------------------------------------------------------------------------------------------------------------------------------------------------------------------------------------------------------------------------|
| June 18, 2019 | Community Planning of<br>Malaga Park Project.<br>Malaga Park Arriaga<br>Recreation Center<br>Gym, 3582 S. Winery,<br>Fresno CA 93725 | 6 PM | Tuesday   | Within walking or very short driving distance to accommodate residents/ participants. Landscape Architectural Consultant presented the Community Participants input on the conceptual renovation plans for the Malaga Park Project. The Participants were asked for feedback on the input and guidance for development of the conceptual plans. After work/school time to accommodate parents and children participating. Finger foods, beverages and pastries provided. Activities to engage children were provided.           |

### **Community Based Planning**

B)

| MEETING DATE/<br>YEAR           | INVITATION METHOD<br>TO UNDERSERVED<br>COMMUNITY                                                                                                                                                                                                   | NUMBER OF<br>UNDERSERVED<br>COMMUNITY<br>PARTICIPANTS | DESCRIPTION OF UNDERSERVED COMMUNITY PARTICIPANTS                                                                                                                                                                                                         |
|---------------------------------|----------------------------------------------------------------------------------------------------------------------------------------------------------------------------------------------------------------------------------------------------|-------------------------------------------------------|-----------------------------------------------------------------------------------------------------------------------------------------------------------------------------------------------------------------------------------------------------------|
| April 9, 2019                   | Community Residents/ Participants were invited by Malaga Park Recreation Center Staff with door to door handouts and social media sites Nextdoor and Facebook, Recreation Center phone call list was used to invite resident/participants as well. | 28                                                    | All age groups, including seniors, and children of Malaga make up the residents/participants from the surrounding neighborhood of Malaga Park and Arriaga Recreation Center. They are able to walk or drive a very short distance to attend the meetings. |
| April 24, 2019 – AM<br>Senior   | Community Residents/ Participants were invited by Malaga Park Recreation Center Staff with door to door handouts and social media sites Nextdoor and Facebook. Recreation Center phone call list was used to invite resident/participants as well. | 20                                                    | All age groups, including seniors, and children of Malaga make up the residents/participants from the surrounding neighborhood of Malaga Park and Arriaga Recreation Center. They are able to walk or drive a very short distance to attend the meetings. |
| April 24, 2019 – PM<br>All Ages | Community Residents/ Participants were invited by Malaga Park Recreation Center Staff with door to door handouts and social media sites Nextdoor and Facebook. Recreation Center phone call list was used to invite resident/participants as well. | 31                                                    | All age groups, including seniors, and children of Malaga make up the residents/participants from the surrounding neighborhood of Malaga Park and Arriaga Recreation Center. They are able to walk or drive a very short distance to attend the meetings. |

### Community Based Planning

| May 1, 2019 Zumba<br>Fitness Class | Community Residents/ Participants were invited by Malaga Park Recreation Center Staff with door to door handouts and social media sites Nextdoor and Facebook. Recreation Center phone call list was used to invite resident/participants as well. | 20  | All age groups, including seniors, and children of Malaga make up the residents/participants from the surrounding neighborhood of Malaga Park and Arriaga Recreation Center. They are able to walk or drive a very short distance to attend the meetings. |
|------------------------------------|----------------------------------------------------------------------------------------------------------------------------------------------------------------------------------------------------------------------------------------------------|-----|-----------------------------------------------------------------------------------------------------------------------------------------------------------------------------------------------------------------------------------------------------------|
| May 22, 2019                       | Community Residents/ Participants were invited by Malaga Park Recreation Center Staff with door to door handouts and social media sites Nextdoor and Facebook. Recreation Center phone call list was used to invite resident/participants as well. | 128 | All age groups, including seniors, and children of Malaga make up the residents/participants from the surrounding neighborhood of Malaga Park and Arriaga Recreation Center. They are able to walk or drive a very short distance to attend the meetings. |
| June 18, 2019                      | Community Residents/ Participants were invited by Malaga Park Recreation Center Staff with door to door handouts and social media sites Nextdoor and Facebook. Recreation Center phone call list was used to invite resident/participants as well. | 107 | All age groups, including seniors, and children of Malaga make up the residents/participants from the surrounding neighborhood of Malaga Park and Arriaga Recreation Center. They are able to walk or drive a very short distance to attend the meetings. |