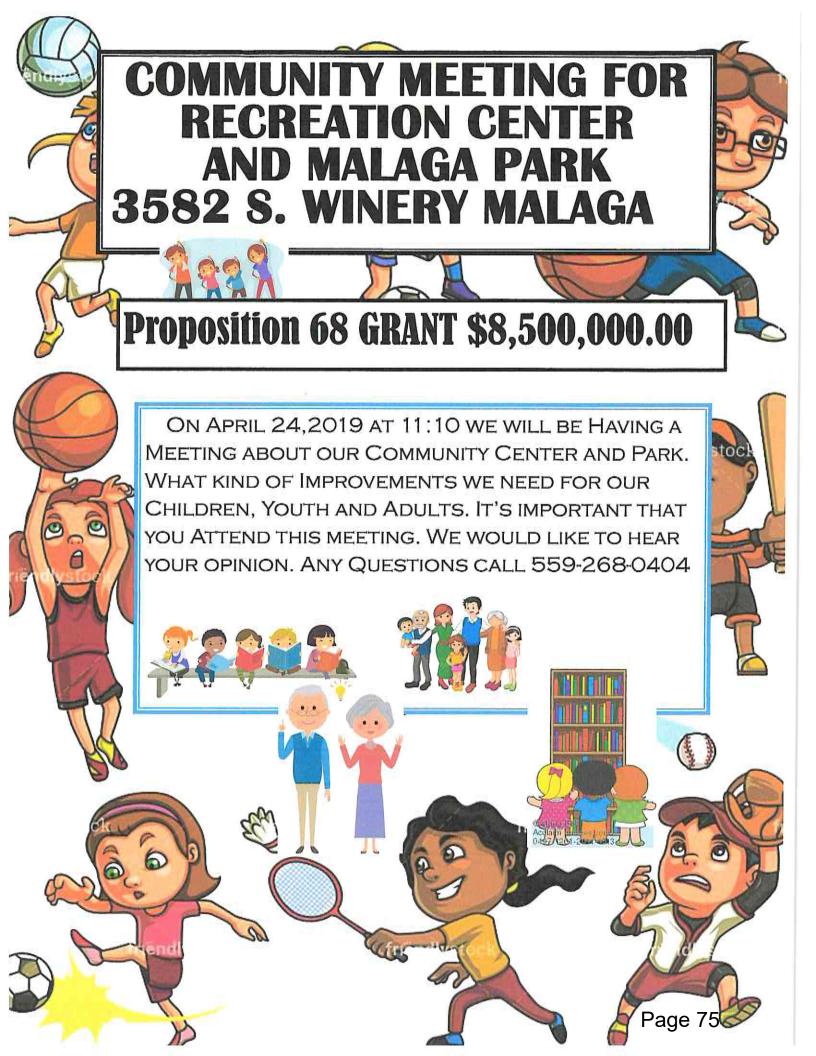

### **Community Based Planning**

A)

| MEETING<br>DATE/YEAR | MEETING TYPE,<br>Venue, Address                                                                                                                     | TIMES<br>A/M<br>P/M | DAY OF<br>WEEK | DESCRIPTION LOCATION/TIME CONVENIENCE                                                                                                                                                       |
|----------------------|-----------------------------------------------------------------------------------------------------------------------------------------------------|---------------------|----------------|---------------------------------------------------------------------------------------------------------------------------------------------------------------------------------------------|
| April 9, 2019        | Community Announcement of Prop 68 funding, Malaga Park Arriaga Recreation Center Meeting Room, 3582 S. Winery, Fresno CA 93725                      | 4:30<br>PM          | Tuesday        | Within walking or very short driving distance to accommodate residents/ participants.                                                                                                       |
| April 24, 2019       | Community Announcement of Prop 68 funding, Malaga Park Arriaga Recreation Center Meeting Room, 3582 S. Winery, Fresno CA 93725                      | 11:10<br>AM         | Wednesday      | Within walking or very short driving distance to accommodate residents/ participants. Earlier Daytime to accommodate Senior Participants. Beverages and snacks provided.                    |
| April 24, 2019       | Community Announcement of Prop 68 funding, Malaga Park Arriaga Recreation Center Meeting Room, 3582 S. Winery, Fresno CA 93725                      | 6 PM                | Wednesday      | Within walking or very short driving distance accommodate residents/participants. After work/school time to accommodate parents and children participating. Water provided.                 |
| May 1, 2019          | Community Announcement of Prop 68 funding, after the Zumba Fitness Class Malaga Park Arriaga Recreation Center Gym, 3582 S. Winery, Fresno CA 93725 | 10 AM               | Wednesday      | Within walking or very short driving distance to accommodate residents/ participants. Meeting took place after regularly scheduled Zumba Fitness Class for local residents. Water provided. |