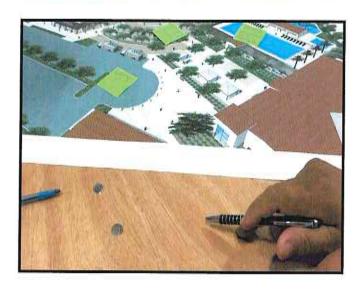

Process: Voting on recreation features discussed and designed by the community

**Design of the Recreation Features** was completed by the community participants using various planning tools.

**Process:** Community Participants used planning tools such as drawing, building, and visual display to identify and select recreation features.

#### List of Design Ideas:

- Swimming pool to be replaced
- New toddler wading pool
- New children's water splash pad
- · Gazebo to be moved and renovated
- Picnic pavilions and BBQs to be relocated and renovated
- Move and renovate walking/exercise path
- New open space grassy area
- Relocate outdoor basketball area from within parking lot to new stand-alone full court outside New courtyard plaza for community outside gatherings and events
- Move and renovate children's playground areas
- Arriaga Recreation Center improvements
  - Upgrade kitchen to food service establishment standards
  - Renovate 'Cantina' with storage cabinets and prep-counter
  - Re-tile gym floor with basketball court lines and boundaries
  - Re-tile annex room floor tiles
- Renovate parking lot to increase parking spaces; resurface
- New motorized front gate; keypad entry and magnetic security lock
- Replace electronic sign to advertise park events and activities
- Renovate perimeter walls and fences
- · Relocate and renovate "Red Caboose" concession stand
- Resurface grassy playing field
- Eliminate one baseball backstop/field and renovate the other
- New soccer field at former baseball field
- New mural paintings on existing new restroom facility
- · Mosaic tiles in courtyard plaza
- · Renovate and augment security surveillance, alarm, and security equipment
- New assorted athletic equipment (basketball, soccer, softball)
- Replace outside drinking fountains