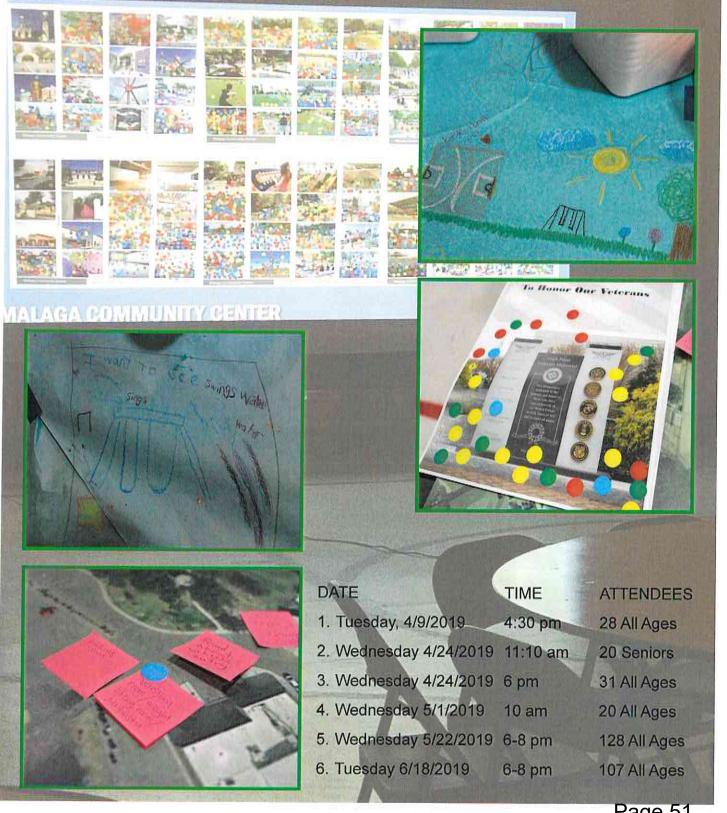

### **Community Based Planning**

A)

| MEETING<br>DATE/YEAR | MEETING TYPE,<br>Venue, Address                                                                                                                     | TIMES<br>A/M<br>P/M | DAY OF<br>WEEK | DESCRIPTION LOCATION/TIME CONVENIENCE                                                                                                                                                       |
|----------------------|-----------------------------------------------------------------------------------------------------------------------------------------------------|---------------------|----------------|---------------------------------------------------------------------------------------------------------------------------------------------------------------------------------------------|
| April 9, 2019        | Community Announcement of Prop 68 funding, Malaga Park Arriaga Recreation Center Meeting Room, 3582 S. Winery, Fresno CA 93725                      | 4:30<br>PM          | Tuesday        | Within walking or very short driving distance to accommodate residents/ participants.                                                                                                       |
| April 24, 2019       | Community Announcement of Prop 68 funding, Malaga Park Arriaga Recreation Center Meeting Room, 3582 S. Winery, Fresno CA 93725                      | 11:10<br>AM         | Wednesday      | Within walking or very short driving distance to accommodate residents/ participants. Earlier Daytime to accommodate Senior Participants. Beverages and snacks provided.                    |
| April 24, 2019       | Community Announcement of Prop 68 funding, Malaga Park Arriaga Recreation Center Meeting Room, 3582 S. Winery, Fresno CA 93725                      | 6 PM                | Wednesday      | Within walking or very short driving distance accommodate residents/participants. After work/school time to accommodate parents and children participating. Water provided.                 |
| May 1, 2019          | Community Announcement of Prop 68 funding, after the Zumba Fitness Class Malaga Park Arriaga Recreation Center Gym, 3582 S. Winery, Fresno CA 93725 | 10 AM               | Wednesday      | Within walking or very short driving distance to accommodate residents/ participants. Meeting took place after regularly scheduled Zumba Fitness Class for local residents. Water provided. |

### **Community Based Planning**

| May 22, 2019  | Community Planning of<br>Malaga Park Project.<br>Malaga Park Arriaga<br>Recreation Center<br>Gym, 3582 S. Winery,<br>Fresno CA 93725 | 6 PM | Wednesday | Within walking or very short driving distance to accommodate residents/ participants. Participants used planning tools (landscape architectural rendering and maps, blank paper, play-doh, building blocks, construction sticks, colored stickers, crayons, pens/pencils to provide input on the conceptual renovation plans for the Malaga Park Project. After work/school time to accommodate parents and children participating. Finger foods, beverages and pastries provided. Activities to engage children were provided. |
|---------------|--------------------------------------------------------------------------------------------------------------------------------------|------|-----------|---------------------------------------------------------------------------------------------------------------------------------------------------------------------------------------------------------------------------------------------------------------------------------------------------------------------------------------------------------------------------------------------------------------------------------------------------------------------------------------------------------------------------------|
| June 18, 2019 | Community Planning of<br>Malaga Park Project.<br>Malaga Park Arriaga<br>Recreation Center<br>Gym, 3582 S. Winery,<br>Fresno CA 93725 | 6 PM | Tuesday   | Within walking or very short driving distance to accommodate residents/ participants. Landscape Architectural Consultant presented the Community Participants input on the conceptual renovation plans for the Malaga Park Project. The Participants were asked for feedback on the input and guidance for development of the conceptual plans. After work/school time to accommodate parents and children participating. Finger foods, beverages and pastries provided. Activities to engage children were provided.           |

### **Community Based Planning**

B)

| MEETING DATE/<br>YEAR           | INVITATION METHOD<br>TO UNDERSERVED<br>COMMUNITY                                                                                                                                                                                                   | NUMBER OF<br>UNDERSERVED<br>COMMUNITY<br>PARTICIPANTS | DESCRIPTION OF UNDERSERVED COMMUNITY PARTICIPANTS                                                                                                                                                                                                         |
|---------------------------------|----------------------------------------------------------------------------------------------------------------------------------------------------------------------------------------------------------------------------------------------------|-------------------------------------------------------|-----------------------------------------------------------------------------------------------------------------------------------------------------------------------------------------------------------------------------------------------------------|
| April 9, 2019                   | Community Residents/ Participants were invited by Malaga Park Recreation Center Staff with door to door handouts and social media sites Nextdoor and Facebook, Recreation Center phone call list was used to invite resident/participants as well. | 28                                                    | All age groups, including seniors, and children of Malaga make up the residents/participants from the surrounding neighborhood of Malaga Park and Arriaga Recreation Center. They are able to walk or drive a very short distance to attend the meetings. |
| April 24, 2019 – AM<br>Senior   | Community Residents/ Participants were invited by Malaga Park Recreation Center Staff with door to door handouts and social media sites Nextdoor and Facebook. Recreation Center phone call list was used to invite resident/participants as well. | 20                                                    | All age groups, including seniors, and children of Malaga make up the residents/participants from the surrounding neighborhood of Malaga Park and Arriaga Recreation Center. They are able to walk or drive a very short distance to attend the meetings. |
| April 24, 2019 – PM<br>All Ages | Community Residents/ Participants were invited by Malaga Park Recreation Center Staff with door to door handouts and social media sites Nextdoor and Facebook. Recreation Center phone call list was used to invite resident/participants as well. | 31                                                    | All age groups, including seniors, and children of Malaga make up the residents/participants from the surrounding neighborhood of Malaga Park and Arriaga Recreation Center. They are able to walk or drive a very short distance to attend the meetings. |

### Community Based Planning

| May 1, 2019 Zumba<br>Fitness Class | Community Residents/ Participants were invited by Malaga Park Recreation Center Staff with door to door handouts and social media sites Nextdoor and Facebook. Recreation Center phone call list was used to invite resident/participants as well. | 20  | All age groups, including seniors, and children of Malaga make up the residents/participants from the surrounding neighborhood of Malaga Park and Arriaga Recreation Center. They are able to walk or drive a very short distance to attend the meetings. |
|------------------------------------|----------------------------------------------------------------------------------------------------------------------------------------------------------------------------------------------------------------------------------------------------|-----|-----------------------------------------------------------------------------------------------------------------------------------------------------------------------------------------------------------------------------------------------------------|
| May 22, 2019                       | Community Residents/ Participants were invited by Malaga Park Recreation Center Staff with door to door handouts and social media sites Nextdoor and Facebook. Recreation Center phone call list was used to invite resident/participants as well. | 128 | All age groups, including seniors, and children of Malaga make up the residents/participants from the surrounding neighborhood of Malaga Park and Arriaga Recreation Center. They are able to walk or drive a very short distance to attend the meetings. |
| June 18, 2019                      | Community Residents/ Participants were invited by Malaga Park Recreation Center Staff with door to door handouts and social media sites Nextdoor and Facebook. Recreation Center phone call list was used to invite resident/participants as well. | 107 | All age groups, including seniors, and children of Malaga make up the residents/participants from the surrounding neighborhood of Malaga Park and Arriaga Recreation Center. They are able to walk or drive a very short distance to attend the meetings. |