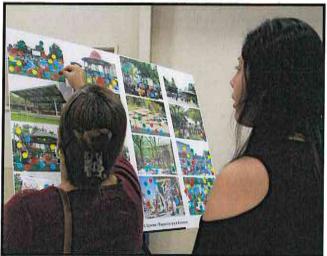

#### GOAL 2

Location of Recreation Features within the park was decided by resident/participants who chose unanimously for the location of the major recreation features.

**Process:** Participants placed post it notes, colored stickers, and wrote directly on the current aerial map representing the current conditions of the park. In that way the community decided unanimously where the future renovation and new recreation features would be located.

#### GOAL 3

Safety and Park Beautification: The community participants selected features in need of renovation and new features that would improve safety and beautification in the park.

**Process:** Participants placed post it notes, colored stickers, and wrote directly on the current aerial map representing the current safety and beautification conditions of the park. In that way the community decided unanimously the future renovation and new recreation features that would address the safety and beautification challenges and benefits.