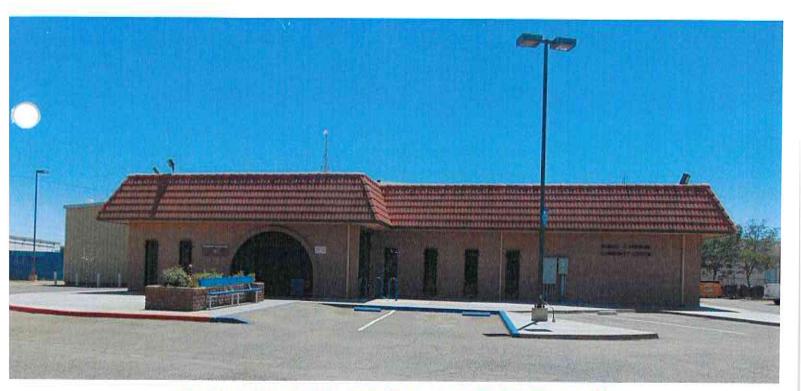

The Community Center and Park operated by the Malaga County Water District serves as the recreational, social and cultural center of Malaga and the surrounding unincorporated community. The Community Center, Park and other facilities have been developed as several individual projects since 1974. Many of the primary facilities; the community center, pool and sports fields have been in continuous service for many decades. While all have facilities have been continuously maintained and many have had necessary or important improvements, such as the recent installation of air conditioning at the community center, to modernize, expand services and increase access to facilities and services, almost all of the facilities, due to age and continuous use, require repair or replacement to fully realize their potential for providing much needed services to the community.