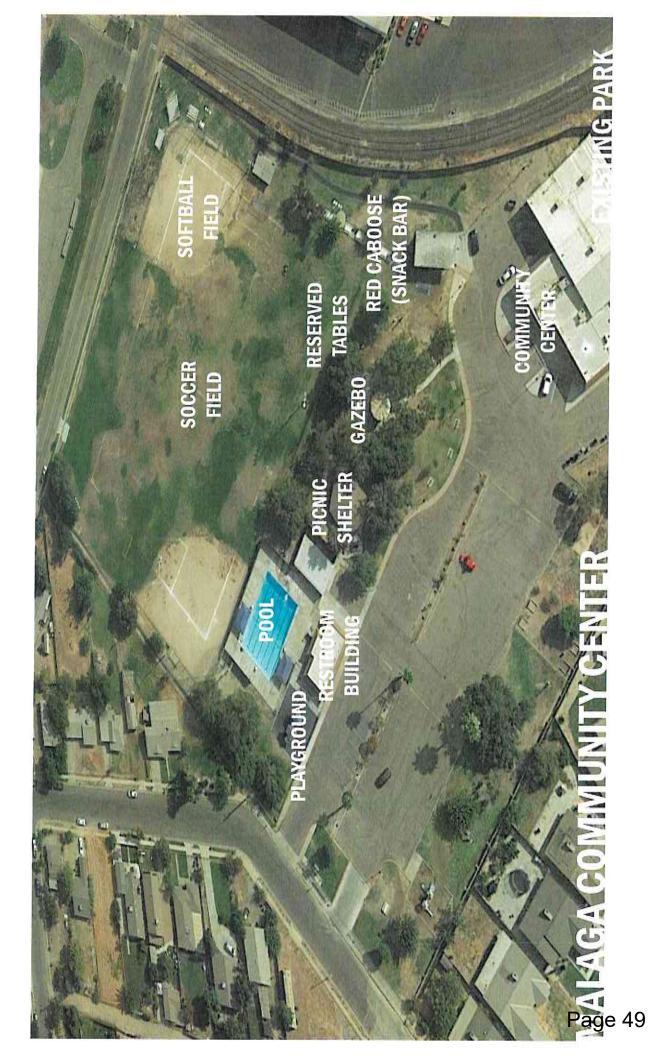

The Community Center and Park operated by the Malaga County Water District serves as the recreational, social and cultural center of Malaga and the surrounding unincorporated community. The Community Center, Park and other facilities have been developed as several individual projects since 1974. Many of the primary facilities; the community center, pool and sports fields have been in continuous service for many decades. While all have facilities have been continuously maintained and many have had necessary or important improvements, such as the recent installation of air conditioning at the community center, to modernize, expand services and increase access to facilities and services, almost all of the facilities, due to age and continuous use, require repair or replacement to fully realize their potential for providing much needed services to the community.

#### The Swimming Pool Area:

#### Replacement of Existing Swimming Pool. Site Redesign No. 8

The existing swimming was constructed in 1975. The pool has been repaired and resurfaced multiple times and has a diving area that is 12 feet deep. This configuration does not support the primary goals of the facility which is to provide swim lessons and recreation for the community. The pool in its current condition will require extensive repairs, the cost of which are expected to exceed the construction of a new four-foot deep pool which will better serve the needs and challenges of the community.

#### Sports Fields:

New Futsal Soccer Court. Site Redesign No. 19

An enclosed five on five court for soccer and other games for all-season recreation.

#### Parking Lot:

#### Central Plaza: