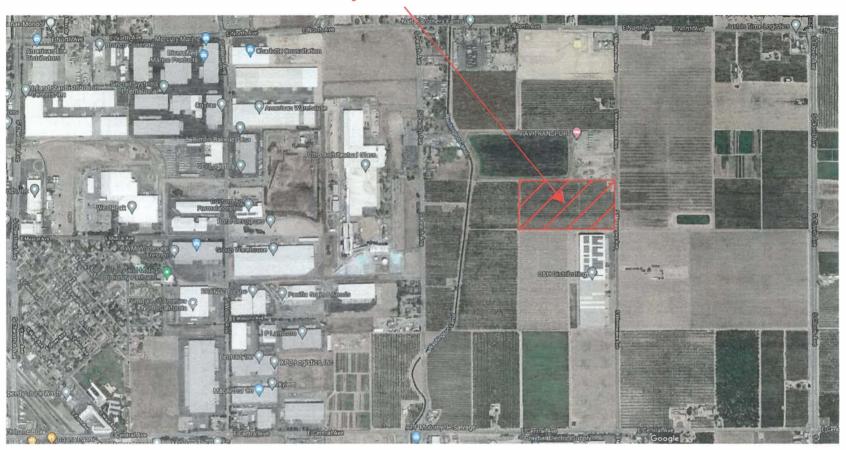

## item 14.a.2

November 5, 2021

Mr. Moises Ortiz District Manager Malaga County Water District 3580 S. Frank Street Fresno, CA 93725

Via: Email

Re: Proposed Construction of SDG Fresno 403 Distribution Center

South Minnewawa, Fresno, CA 93 725

(APN: 331-200-14S)

Dear Mr. Ortiz:

This letter shall serve as our formal request for sewer and water service to a new distribution center project to be located on south Minnewawa in Fresno between North and Central. The APN for the parcel is 331-200-14S. A site location plan is attached for reference.

## SDG Minnewawa 403

**Project Location** 

Site Information:

Parcel Size: 20.03 Acres

APN: 331-200-14S

Current Zoning: M3