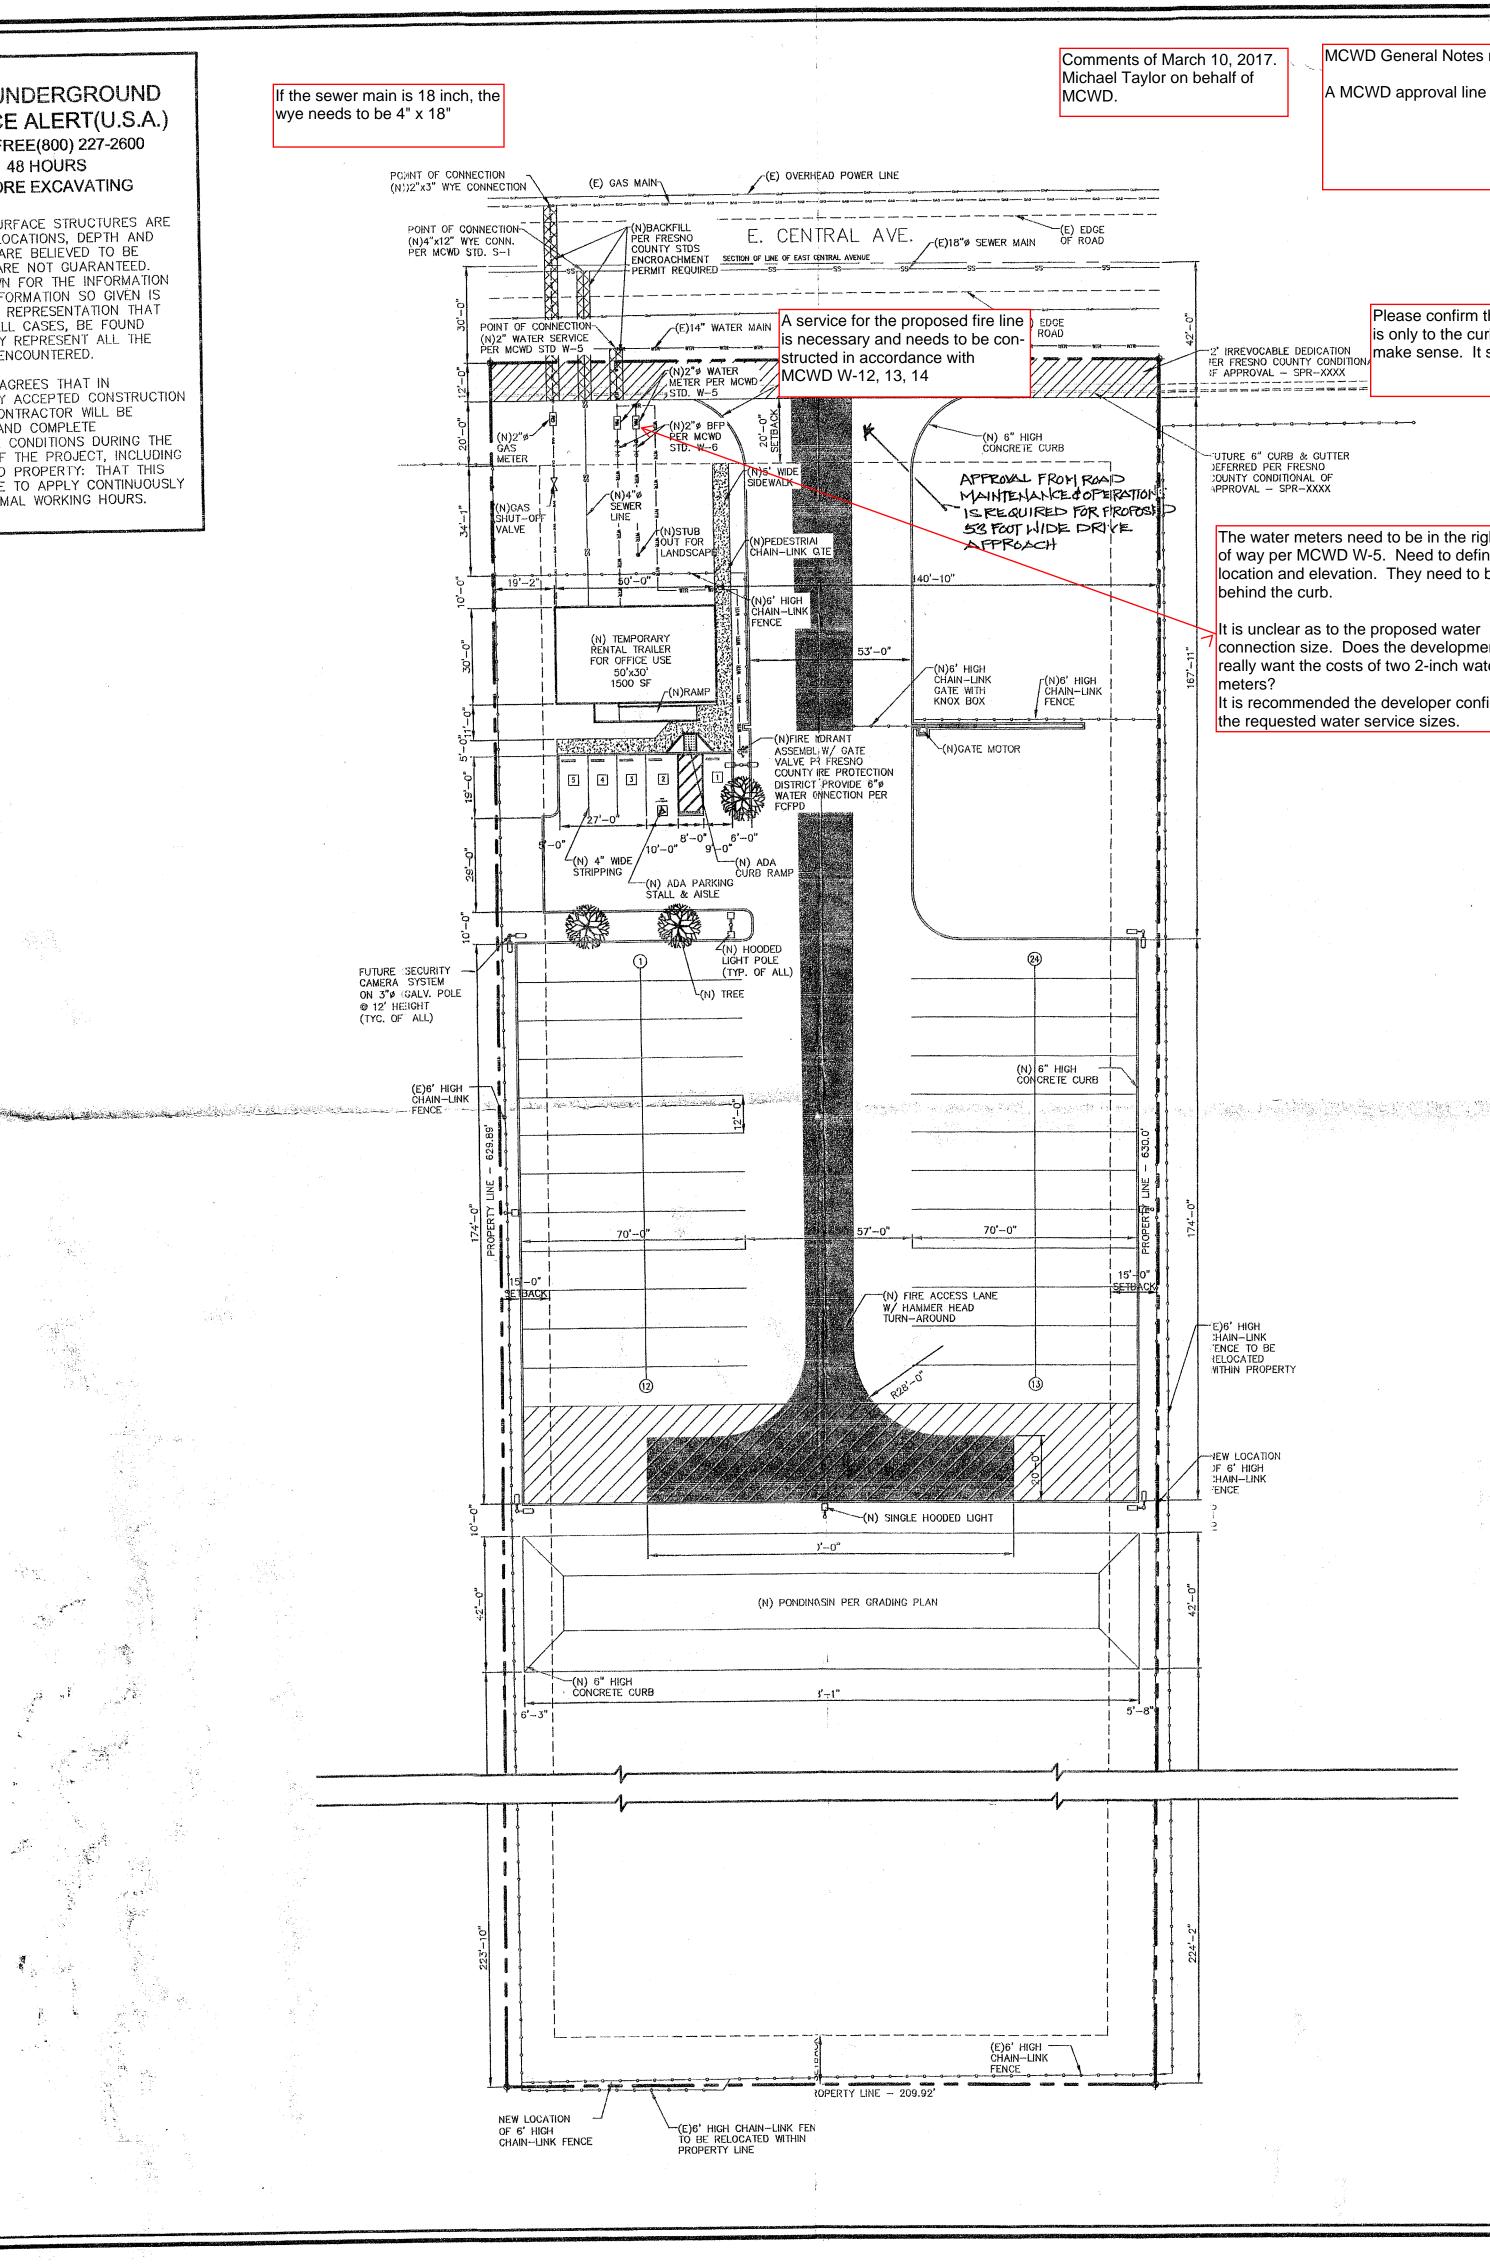

- 1. A deposit of \$1,000 is required by the MCWD to initiate the review and comment efforts for the proposed development. The applicant will be invoiced for any costs incurred by the MCWD beyond the initial deposit. It is understood that the applicant may have already paid a deposit to MCWD.
- 2. The project is a proposed truck parking yard and a 10'x32' office located south of Central Avenue and east of Peach Avenue. Please note that the site plan included with the Site Plan Review still shows a 30'x50' building. The property is within the Sphere of Influence of the MCWD and is subject to MCWD requirements associated with water and sewer services.
- 3. The proposed development is similar to the project submitted in 2016 as Site Plan Review 7970. The comments herein are consistent with the comments submitted to the County of Fresno in 2016 and 2017 (see attached). Please note that each service requires a separate connection to the water main. Each water service requires a backflow preventer in accordance with MCWD standards. Fire services require separate improvements consistent with MCWD Standards W-12, W-13, W-14.
- 4. The proposed development is adjacent to, but not within the boundary of the MCWD and will require annexation (see attached Covenant). In addition, the two properties west of the subject property shall be included in the annexation. An exhibit showing the location of the MCWD boundary, the subject property, and the two additional properties to be annexed is attached. An application will need to be submitted to Fresno County LAFCo to receive authorization for annexation. All costs and fees associated with the LAFCo application and process are the responsibility of the proposed developer.
- 5. There is an existing 14-inch water main in Central Avenue fronting the subject property. There is an existing 18-inch sewer main in Central Avenue fronting the subject property. A copy of an As-Built plan for the water and sewer facilities is attached.

Comments associated with the recent Site Plan submittal:

The water service connection, new water meter and new backflow preventer should be per Malaga Standard Details W-4, W-5 and W-8 (attached). It is unclear why the site has two 2-inch water meters.

The water meter shall be located within the public right of way per MCWD standard W-5. Fresno County dedication limits indicated on plans may need to be greater to accomplish this.

A fire service line is necessary and needs to be constructed per MCWD standard details W-12, 13, 14 (attached).

The sewer service connection shall be per Malaga Standards. Sewer main is 18" diameter. Wye connection needs to be 18" x 4".

Please see attached Malaga County Water District General notes. These notes should be referenced in the final plans.

Please confirm Fresno County and Fire Department requirements for the improvement.

This property will require annexation to Malaga CWD along with two adjacent properties. Annexation instructions and fees to follow, separately.