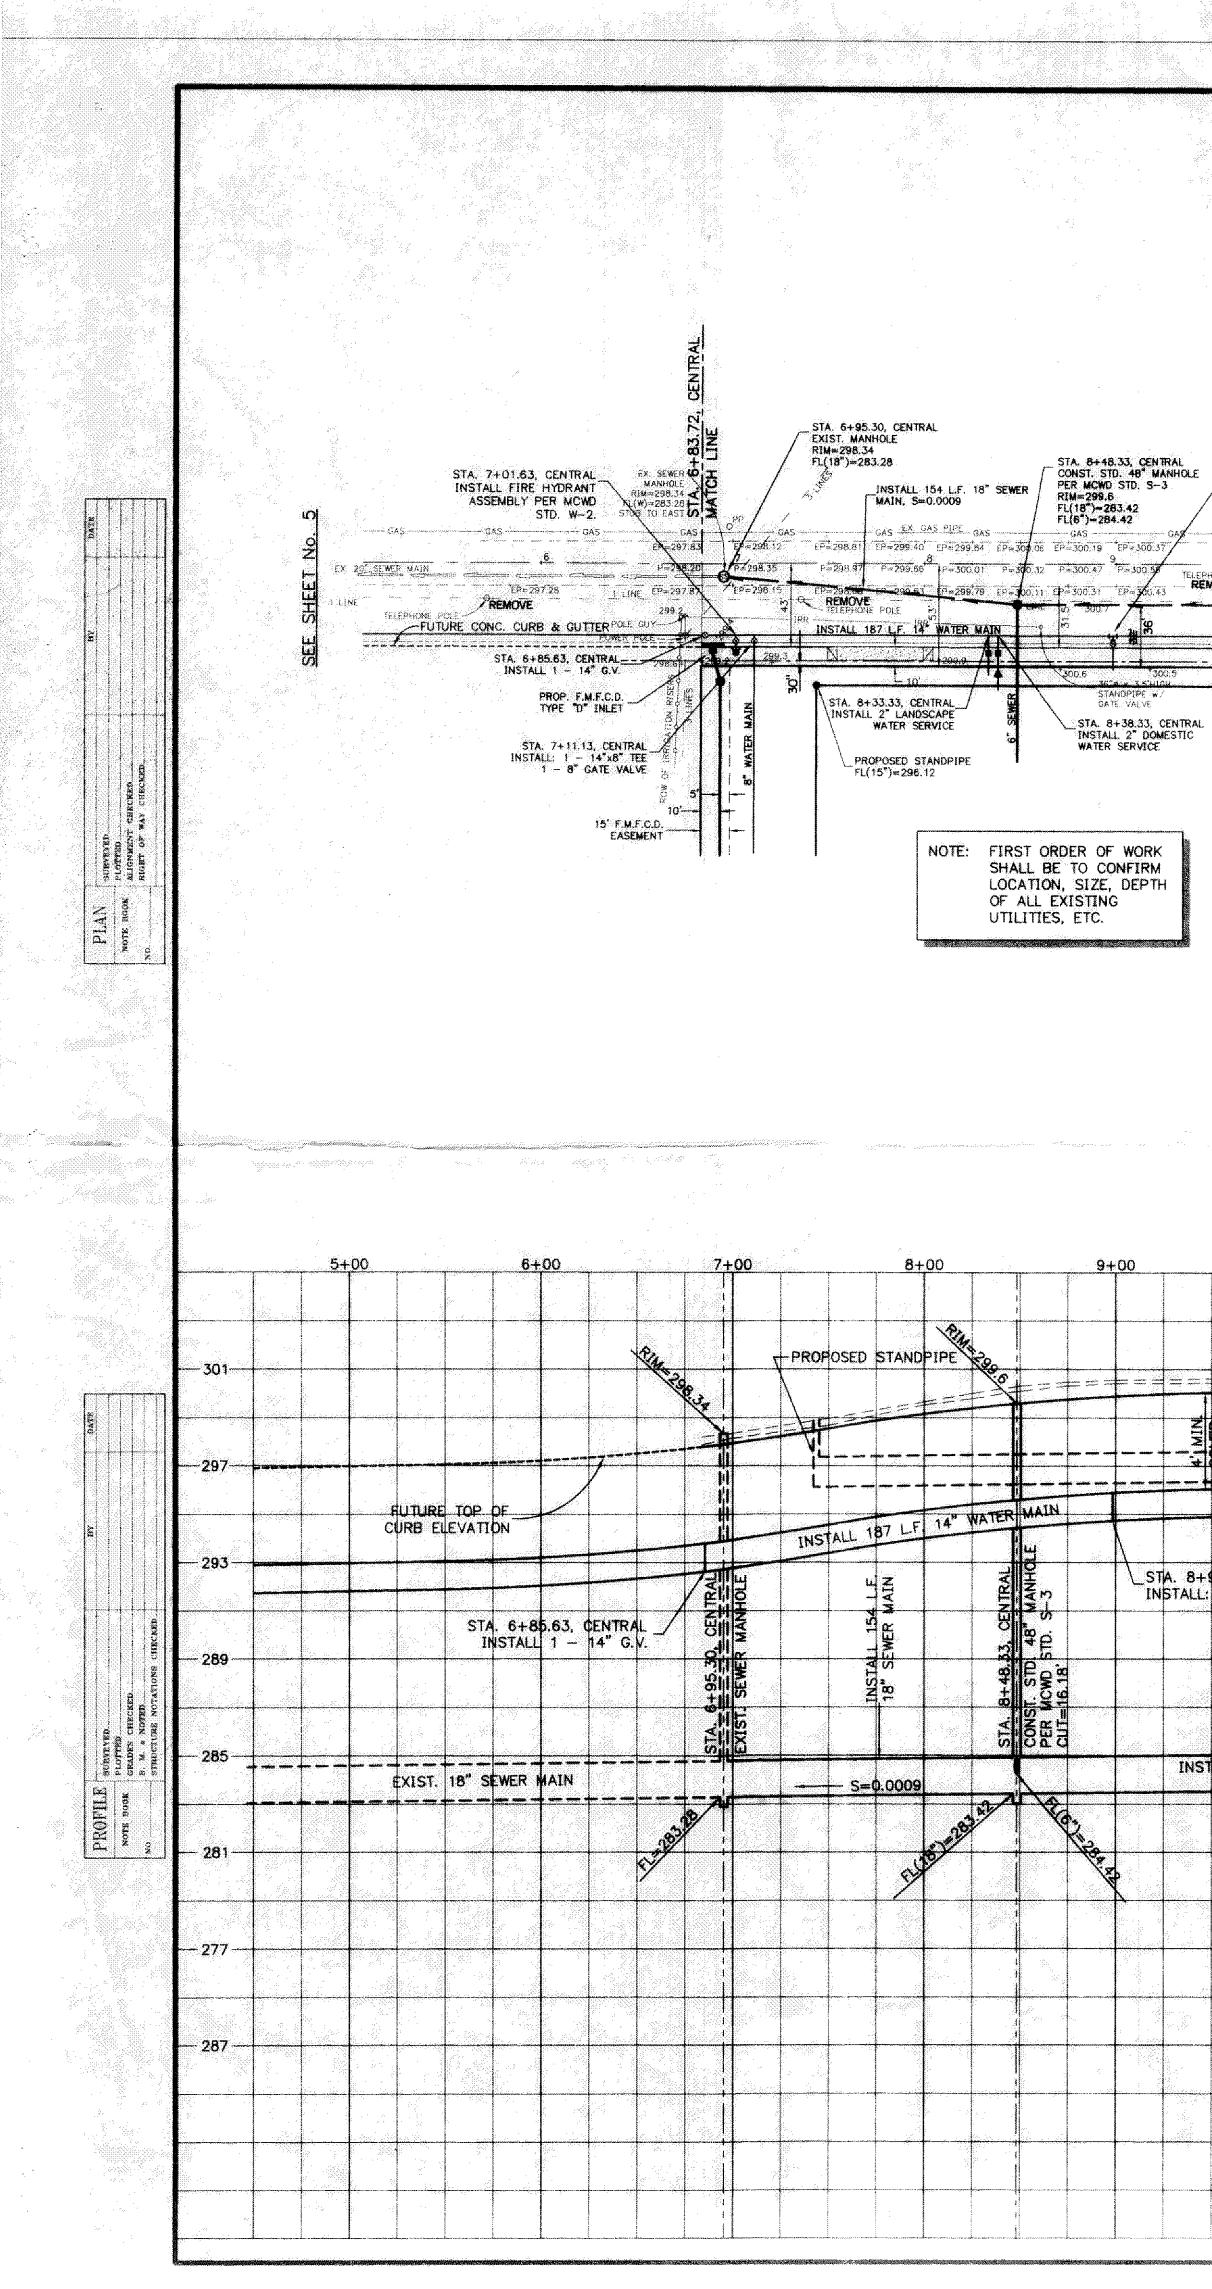

Michael Slater, Costanzo and Associates CC:

7/28/2016 : G:\Malaga CWD - 1057\1057OG01\_Ongoing\Basemaps\GIS\OGBM-BOUNDARY-11x17.mxd

| • • | 298.3<br>A S<br>19-23 | 1 <u>H</u> .44 | - 2        | 845 | ,297.<br>EP =:<br>29.07 | 0AS<br>298.03 |      |                   | CE<br>(1944) | N T.1<br>197.65           | ₽ <i>А</i> , |                                                   | <br>्<br>हो.ड | ÷ • | <br> | A.J.                                        |                   | UE,                | 90.9<br>~ = 796 95 |                        |            |          | -<br>       |
|-----|-----------------------|----------------|------------|-----|-------------------------|---------------|------|-------------------|--------------|---------------------------|--------------|---------------------------------------------------|---------------|-----|------|---------------------------------------------|-------------------|--------------------|--------------------|------------------------|------------|----------|-------------|
|     | EP = 25               | EPHONE PO      |            |     | 297                     | 298.00        |      | STA. 0+0<br>INSTA | <br>*297     | 297.58<br>17.6794066<br>7 |              |                                                   | <br>207 42    |     |      | 785 <sup>2</sup><br>57 34<br>1 EPHONE P'X I | ~~ <u>^</u> ~     |                    | 87.9<br>87.9       | 1916-1940<br>1916-1940 | NE POLE -  | 14° WATE | - 25<br>7 8 |
|     |                       |                |            |     |                         |               |      |                   |              |                           |              |                                                   |               |     |      |                                             |                   |                    | FUTURE             |                        | 14" (<br>7 | ATER     |             |
|     |                       |                | <u>+00</u> |     |                         |               |      | · · · · ·         |              | 04                        | -00          | ی میں میں ایک | * *******     | 00  |      | 2+00                                        |                   |                    | 3-                 | +00                    |            |          |             |
|     |                       |                |            |     |                         |               |      |                   |              |                           |              |                                                   |               |     |      |                                             |                   |                    |                    |                        |            | z m      |             |
|     |                       |                |            |     |                         |               | STA. | 0+08,<br>NSTALL   | CEN11<br>14" | ¢AL∕<br>6.∨.              |              |                                                   |               |     |      | INS<br>14                                   | STALL 6<br>" WATE | 578 L.F.<br>R MAIN |                    |                        |            | COVER    |             |
|     |                       |                |            |     |                         |               |      |                   |              |                           |              |                                                   |               |     |      |                                             |                   | 45.                | - <i>B</i>         | EXIST<br>              | 18"        | SEWER    |             |
|     |                       |                |            |     |                         |               |      |                   |              |                           |              |                                                   |               |     |      |                                             |                   |                    | 2/:<br>Nh/2        | 5/9                    | 9          | - 1      | -           |

-: \*

|        | NOVE  | INS  | EA                       | 33, CENT<br>- 14"×1<br>- 10" (<br>S 7<br>EP=300.9<br>P=300.68<br>EP=300.4<br>INSTAL | 07 TEE<br>S.V.<br>845<br>22<br>16<br>16<br>147115 | <u>18" S</u> | SAS    | 1.P= 300.4<br>Tome | 2<br>INSTALL |                                  |        | EX DAS PH<br>EX DAS PH<br>2175 301 00<br>2175 301 00<br>EF \$300.7 | ¥. GAS   |                      | 1.<br>E POLF          | EP= 301.<br>5<br>F=301.5<br>EP=304.<br>• 3012 | e/                                                        | / PER<br>RIM+<br>FL(1 | MCWD S<br>*300.7<br>8")=283.<br>GAS<br>1<br>6P=301.7 | 85<br>FP= 301.8<br>4<br>P= 307 06<br>6<br>INSTALL | A V<br>OAS<br>9<br>TREM<br>470 C.F. |                             | GAS<br>J:<br>S<br>ER MAIN              | 1:24:307.9<br>72:302.15<br>1:27:302.15<br>302:0 | -f       |                                                                             |
|--------|-------|------|--------------------------|-------------------------------------------------------------------------------------|---------------------------------------------------|--------------|--------|--------------------|--------------|----------------------------------|--------|--------------------------------------------------------------------|----------|----------------------|-----------------------|-----------------------------------------------|-----------------------------------------------------------|-----------------------|------------------------------------------------------|---------------------------------------------------|-------------------------------------|-----------------------------|----------------------------------------|-------------------------------------------------|----------|-----------------------------------------------------------------------------|
| AL     |       |      | L CEE<br>IN<br>4         | NTERLIN<br>STALL:<br>20 4" f                                                        | NE OF TH                                          | RENCH        | T      |                    | INSTA        | 11+10, (<br>ALL FIRE<br>MCWD STI | HYDRAN | T ASSEMBI                                                          | LY<br>LY |                      | PROPOS                | ED 15"                                        | IRRIGATIO                                                 | N PIPELI              | NE                                                   |                                                   | STA. 1:<br>INSTALL                  | 5+26.63,<br>: 1 - 14<br>1 - | 20'<br>CENTRAL<br>"X8" TEE<br>- 8" G.V |                                                 |          | 6' HOH (<br>LINK F<br>8' WATE<br>STALL :<br>x 5 x 3'<br>ID STAN<br>'S - 366 |
|        | ;     | - A  |                          | + 00                                                                                |                                                   |              |        |                    |              |                                  |        | +00                                                                |          |                      | 13                    | +00                                           |                                                           |                       | e engle e                                            | +00                                               |                                     |                             |                                        | +00<br>                                         |          |                                                                             |
|        |       |      |                          |                                                                                     |                                                   |              |        |                    |              |                                  |        |                                                                    |          |                      |                       |                                               |                                                           | EXI                   | 5T. EL                                               | EVATIC                                            |                                     |                             |                                        | EXIST                                           |          |                                                                             |
| A IMIN |       |      |                          | -                                                                                   |                                                   | der im i     | ON PIE | +                  |              |                                  | are    |                                                                    |          |                      | Elal 30               |                                               | g<br>                                                     | EDGE                  | OF P,                                                | ÉVATIC                                            |                                     |                             | P.                                     |                                                 |          | OP OF                                                                       |
| +      | 98.3: | 3. ( | CENTR<br>4*x10<br>10** G | IN:<br>AL<br>V.                                                                     |                                                   | 628 L        |        |                    |              |                                  |        |                                                                    |          |                      |                       | A. 13+19.00, CENTRAL                          | CONST STD. 48" MANHOLE<br>PER MCWD STD. S-3<br>CUT=16.85' |                       |                                                      |                                                   |                                     |                             |                                        |                                                 |          | S'IN                                                                        |
| sı     | ALL   | 47   | 1 L.F                    | 18"                                                                                 | SEWER<br>9                                        | MAIN         |        |                    |              |                                  |        |                                                                    |          |                      |                       |                                               |                                                           |                       | 11                                                   | STALL                                             | <del>470  </del><br>                | <del>.F. 18</del><br>+0.000 | f SEW                                  | R MAI                                           |          |                                                                             |
|        |       |      | S                        | 0.000                                                                               |                                                   |              |        |                    |              |                                  |        |                                                                    |          |                      |                       |                                               |                                                           | 211-283               |                                                      |                                                   |                                     |                             |                                        |                                                 |          |                                                                             |
|        |       |      |                          |                                                                                     |                                                   |              |        |                    |              |                                  |        |                                                                    |          |                      |                       |                                               |                                                           |                       |                                                      |                                                   | A                                   | 5 -                         | Bl                                     | )[[<br>2/ <u>:</u>                              | T<br>5/9 |                                                                             |
|        |       |      |                          |                                                                                     |                                                   |              |        |                    |              | EA                               | ST     | CI<br>sca                                                          |          | TR/<br>ORIZ.<br>ERT. | AL_<br>1" ==<br>1" == | AV<br>50'<br>4'                               | 'EN                                                       | UE                    |                                                      |                                                   |                                     |                             | 44                                     |                                                 | Y I ARA  |                                                                             |
|        |       |      |                          |                                                                                     |                                                   |              |        |                    |              |                                  |        |                                                                    | <b>C</b> |                      |                       |                                               | 1                                                         |                       |                                                      |                                                   |                                     | <b>19</b>                   | ······                                 |                                                 |          |                                                                             |