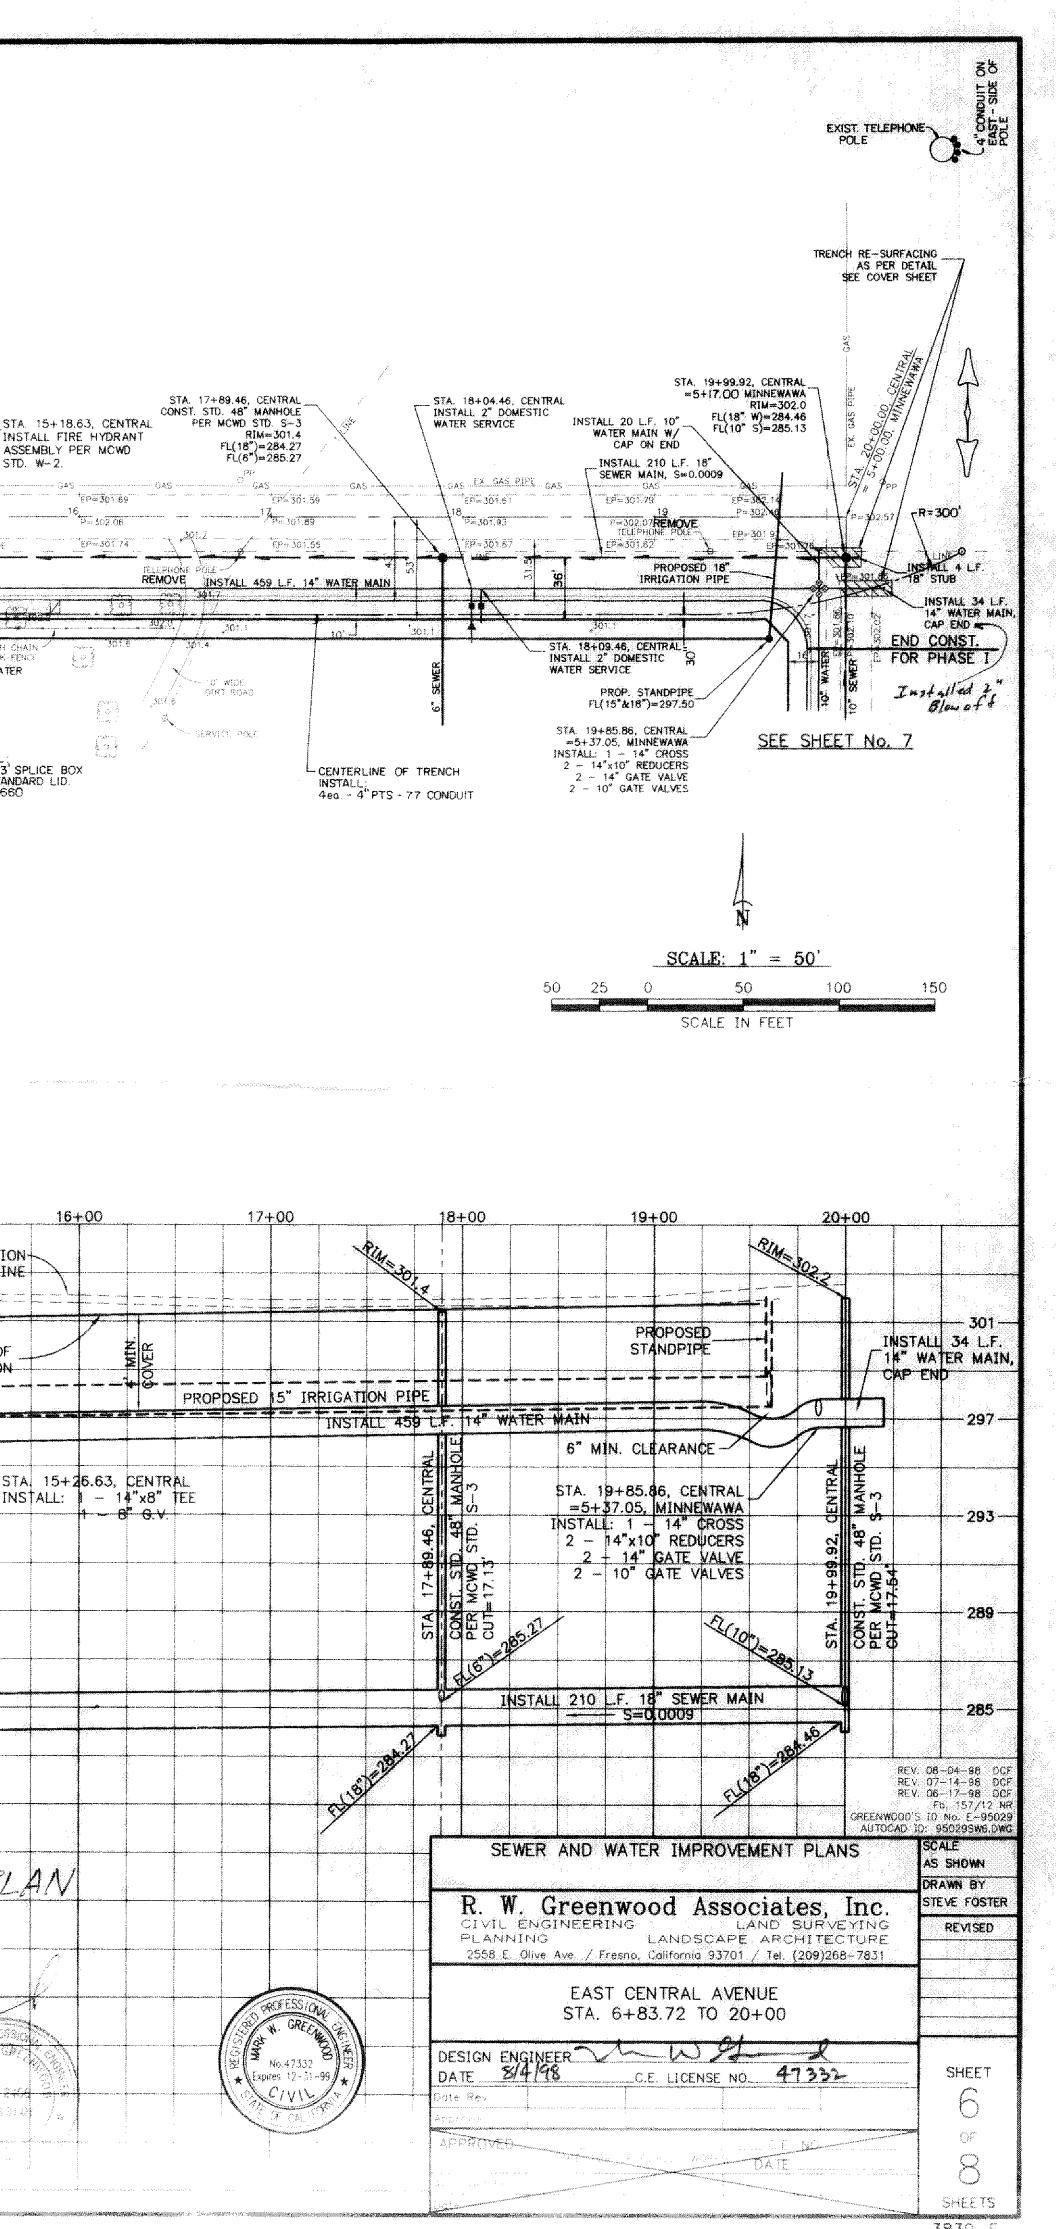

Michael Slater, Costanzo and Associates CC:

7/28/2016 : G:\Malaga CWD - 1057\1057OG01\_Ongoing\Basemaps\GIS\OGBM-BOUNDARY-11x17.mxd

| • • | 298.3<br>A S<br>19-23 | 1 <u>H</u> .44 | - 2        | 845 | ,297.<br>EP =:<br>29.07 | 0AS<br>298.03 |      |                   | CE<br>(1944) | N T.1<br>197.65           | ₽ <i>А</i> , |                                                   | <br>्<br>हो.ड | ÷ • | <br> | A.J.                                        |                   | UE,                | 90.9<br>~ = 796 95 |                        |            |          | -<br>       |
|-----|-----------------------|----------------|------------|-----|-------------------------|---------------|------|-------------------|--------------|---------------------------|--------------|---------------------------------------------------|---------------|-----|------|---------------------------------------------|-------------------|--------------------|--------------------|------------------------|------------|----------|-------------|
|     | EP = 25               | EPHONE PO      |            |     | 297                     | 298.00        |      | STA. 0+0<br>INSTA | <br>*297     | 297.58<br>17.6794066<br>7 |              |                                                   | <br>207 42    |     |      | 785 <sup>2</sup><br>57 34<br>1 EPHONE P'X I | ~~ <u>^</u> ~     |                    | 87.9<br>87.9       | 1916-1940<br>1916-1940 | NE POLE -  | 14° WATE | - 25<br>7 8 |
|     |                       |                |            |     |                         |               |      |                   |              |                           |              |                                                   |               |     |      |                                             |                   |                    | FUTURE             |                        | 14" (<br>7 | ATER     |             |
|     |                       |                | <u>+00</u> |     |                         |               |      | · · · · ·         |              | 04                        | -00          | ی میں میں ایک | * *******     | 00  |      | 2+00                                        |                   |                    | 3-                 | +00                    |            |          |             |
|     |                       |                |            |     |                         |               |      |                   |              |                           |              |                                                   |               |     |      |                                             |                   |                    |                    |                        |            | z m      |             |
|     |                       |                |            |     |                         |               | STA. | 0+08,<br>NSTALL   | CEN11<br>14" | ¢AL∕<br>6.∨.              |              |                                                   |               |     |      | INS<br>14                                   | STALL 6<br>" WATE | 578 L.F.<br>R MAIN |                    |                        |            | COVER    |             |
|     |                       |                |            |     |                         |               |      |                   |              |                           |              |                                                   |               |     |      |                                             |                   | 45.                | - <i>B</i>         | EXIST<br>              | 18"        | SEWER    |             |
|     |                       |                |            |     |                         |               |      |                   |              |                           |              |                                                   |               |     |      |                                             |                   |                    | 2/:<br>Nh/2        | 5/9                    | 9          | - 1      | -           |

-: \*

|        | NOVE  | INS  | EA                       | 33, CENT<br>- 14"×1<br>- 10" (<br>S 7<br>EP=300.9<br>P=300.68<br>EP=300.4<br>INSTAL | 07 TEE<br>S.V.<br>845<br>22<br>16<br>16<br>147115 | <u>18" S</u> | SAS    | 1.P= 300.4<br>Tome | 2<br>INSTALL |                                  |        | EX DAS PH<br>EX DAS PH<br>2175 301 00<br>2175 301 00<br>EF \$300.7 | ¥. GAS   |                      | 1.<br>E POLF          | EP= 301.<br>5<br>F=301.5<br>EP=304.<br>• 3012 | e/                                                        | / PER<br>RIM+<br>FL(1 | MCWD S<br>*300.7<br>8")=283.<br>GAS<br>1<br>6P=301.7 | 85<br>FP= 301.8<br>4<br>P= 307 06<br>6<br>INSTALL | A V<br>OAS<br>9<br>TREM<br>470 C.F. |                             | GAS<br>J:<br>S<br>ER MAIN              | 1:24:307.9<br>72:302.15<br>1:27:302.15<br>302:0 | -f       |                                                                             |
|--------|-------|------|--------------------------|-------------------------------------------------------------------------------------|---------------------------------------------------|--------------|--------|--------------------|--------------|----------------------------------|--------|--------------------------------------------------------------------|----------|----------------------|-----------------------|-----------------------------------------------|-----------------------------------------------------------|-----------------------|------------------------------------------------------|---------------------------------------------------|-------------------------------------|-----------------------------|----------------------------------------|-------------------------------------------------|----------|-----------------------------------------------------------------------------|
| AL     |       |      | L CEE<br>IN<br>4         | NTERLIN<br>STALL:<br>20 4" f                                                        | NE OF TH                                          | RENCH        | T      |                    | INSTA        | 11+10, (<br>ALL FIRE<br>MCWD STI | HYDRAN | T ASSEMBI                                                          | LY<br>LY |                      | PROPOS                | ED 15"                                        | IRRIGATIO                                                 | N PIPELI              | NE                                                   |                                                   | STA. 1:<br>INSTALL                  | 5+26.63,<br>: 1 - 14<br>1 - | 20'<br>CENTRAL<br>"X8" TEE<br>- 8" G.V |                                                 |          | 6' HOH (<br>LINK F<br>8' WATE<br>STALL :<br>x 5 x 3'<br>ID STAN<br>'S - 366 |
|        | ;     | - A  |                          | + 00                                                                                |                                                   |              |        |                    |              |                                  |        | +00                                                                |          |                      | 13                    | +00                                           |                                                           |                       | e engle e                                            | +00                                               |                                     |                             |                                        | +00<br>                                         |          |                                                                             |
|        |       |      |                          |                                                                                     |                                                   |              |        |                    |              |                                  |        |                                                                    |          |                      |                       |                                               |                                                           | EXI                   | 5T. EL                                               | EVATIC                                            |                                     |                             |                                        | EXIST                                           |          |                                                                             |
| A IMIN |       |      |                          | -                                                                                   |                                                   | der im i     | ON PIE | +                  |              |                                  | are    |                                                                    |          |                      | Elal 30               |                                               | g<br>                                                     | EDGE                  | OF P,                                                | ÉVATIC                                            |                                     |                             | P.                                     |                                                 |          | OP OF                                                                       |
| +      | 98.3: | 3. ( | CENTR<br>4*x10<br>10** G | IN:<br>AL<br>V.                                                                     |                                                   | 628 L        |        |                    |              |                                  |        |                                                                    |          |                      |                       | A. 13+19.00, CENTRAL                          | CONST STD. 48" MANHOLE<br>PER MCWD STD. S-3<br>CUT=16.85' |                       |                                                      |                                                   |                                     |                             |                                        |                                                 |          | S'IN                                                                        |
| sı     | ALL   | 47   | 1 L.F                    | 18"                                                                                 | SEWER<br>9                                        | MAIN         |        |                    |              |                                  |        |                                                                    |          |                      |                       |                                               |                                                           |                       | 11                                                   | STALL                                             | <del>470  </del><br>                | <del>.F. 18</del><br>+0.000 | f SEW                                  | R MAI                                           |          |                                                                             |
|        |       |      | S                        | 0.000                                                                               |                                                   |              |        |                    |              |                                  |        |                                                                    |          |                      |                       |                                               |                                                           | 211-283               |                                                      |                                                   |                                     |                             |                                        |                                                 |          |                                                                             |
|        |       |      |                          |                                                                                     |                                                   |              |        |                    |              |                                  |        |                                                                    |          |                      |                       |                                               |                                                           |                       |                                                      |                                                   | A                                   | 5 -                         | Bl                                     | )[[<br>2/ <u>:</u>                              | T<br>5/9 |                                                                             |
|        |       |      |                          |                                                                                     |                                                   |              |        |                    |              | EA                               | ST     | CI<br>sca                                                          |          | TR/<br>ORIZ.<br>ERT. | AL_<br>1" ==<br>1" == | AV<br>50'<br>4'                               | 'EN                                                       | UE                    |                                                      |                                                   |                                     |                             | 44                                     |                                                 | Y I ARA  |                                                                             |
|        |       |      |                          |                                                                                     |                                                   |              |        |                    |              |                                  |        |                                                                    | <b>C</b> |                      |                       |                                               | 1                                                         |                       |                                                      |                                                   |                                     | <b>19</b>                   | ······                                 |                                                 |          |                                                                             |