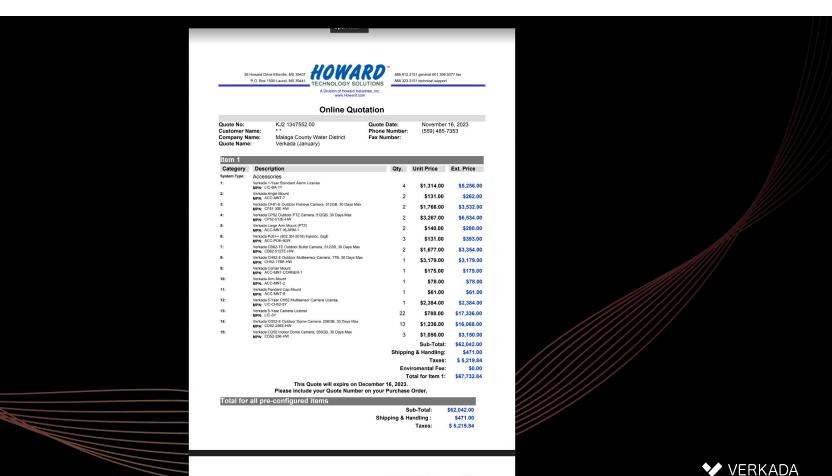

<u>Recommended action:</u> For review by the board and potential addition of comments for submittal to Fresno County Public Works.

c. **Security Cameras.** Security cameras have been installed at the district office, park and water shop on a trial basis. This trial will expire on January 12, 2024. Two quotes from Monarch and two quotes from Howard Technology Solutions have been provided for security camera and professional monitoring services with the option to finance at 0% interest. Please note that the Monarch includes an end-of-year discount, which is extended until January 31, 2024.