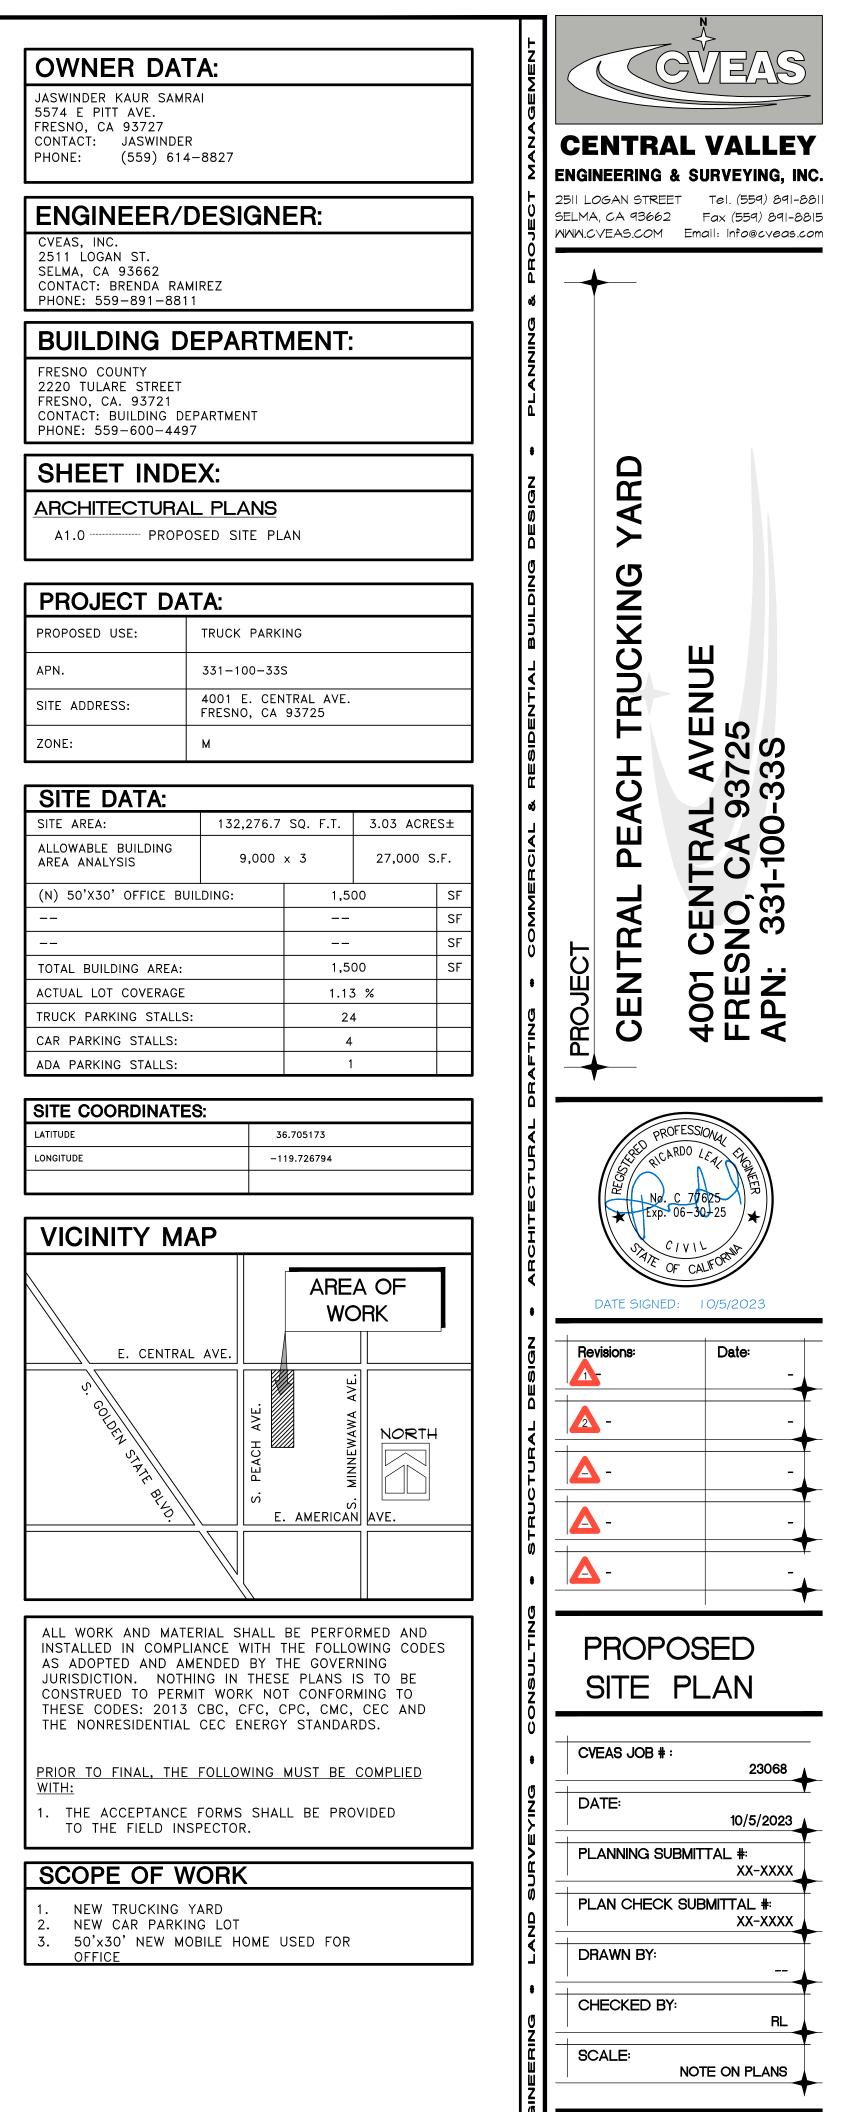

# item 6.b.

December 28, 2023

Malaga County Water District 3580 S. Frank St. Fresno, CA 93725

RE: Site Plan Review No. 8357 Central Peach Trucking Yard 4001 E. Central Avenue, Fresno, CA 93725 Malaga County Water District

If acceptable, it is suggested that this letter is forwarded to the County of Fresno and the applicant on behalf of Malaga County Water District. The following are comments concerning the subject application:

- 1. A deposit of \$1,000 is required by the MCWD to initiate the review and comment efforts for the proposed development. The applicant will be invoiced for any costs incurred by the MCWD beyond the initial deposit. It is understood that the applicant may have already paid a deposit to MCWD.
- 2. The project is a proposed truck parking yard and a 10'x32' office located south of Central Avenue and east of Peach Avenue. Please note that the site plan included with the Site Plan Review still shows a 30'x50' building. The property is within the Sphere of Influence of the MCWD and is subject to MCWD requirements associated with water and sewer services.
- 3. The proposed development is similar to the project submitted in 2016 as Site Plan Review 7970. The comments herein are consistent with the comments submitted to the County of Fresno in 2016 and 2017 (see attached). Please note that each service requires a separate connection to the water main. Each water service requires a backflow preventer in accordance with MCWD standards. Fire services require separate improvements consistent with MCWD Standards W-12, W-13, W-14.
- 4. The proposed development is adjacent to, but not within the boundary of the MCWD and will require annexation (see attached Covenant). In addition, the two properties west of the subject property shall be included in the annexation. An exhibit showing the location of the MCWD boundary, the subject property, and the two additional properties to be annexed is attached. An application will need to be submitted to Fresno County LAFCo to receive authorization for annexation. All costs and fees associated with the LAFCo application and process are the responsibility of the proposed developer.
- 5. There is an existing 14-inch water main in Central Avenue fronting the subject property. There is an existing 18-inch sewer main in Central Avenue fronting the subject property. A copy of an As-Built plan for the water and sewer facilities is attached.