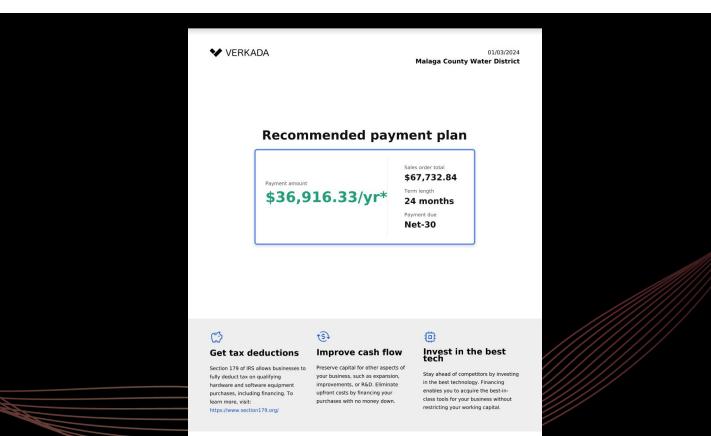

<u>Recommended action:</u> For review by the board and potential addition of comments for submittal to Fresno County Public Works.

c. **Security Cameras.** Security cameras have been installed at the district office, park and water shop on a trial basis. This trial will expire on January 12, 2024. Two quotes from Monarch and two quotes from Howard Technology Solutions have been provided for security camera and professional monitoring services with the option to finance at 0% interest. Please note that the Monarch includes an end-of-year discount, which is extended until January 31, 2024.