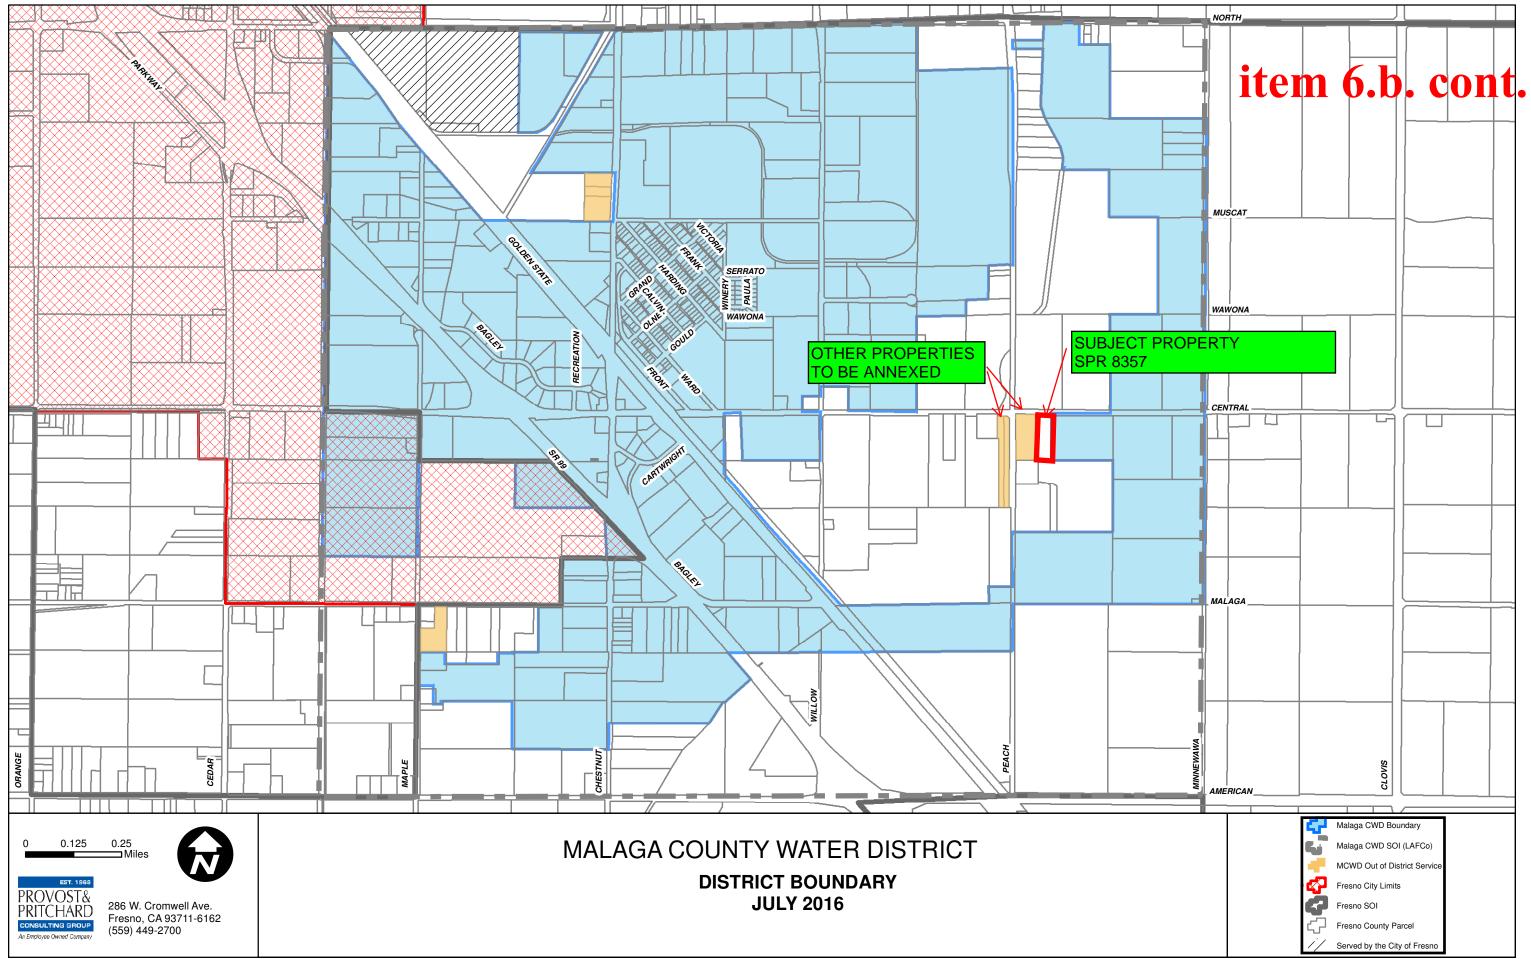

- 1. A deposit of \$1,000 is required by the MCWD to initiate the review and comment efforts for the proposed development. The applicant will be invoiced for any costs incurred by the MCWD beyond the initial deposit. It is understood that the applicant may have already paid a deposit to MCWD.
- 2. The project is a proposed truck parking yard and a 10'x32' office located south of Central Avenue and east of Peach Avenue. Please note that the site plan included with the Site Plan Review still shows a 30'x50' building. The property is within the Sphere of Influence of the MCWD and is subject to MCWD requirements associated with water and sewer services.
- 3. The proposed development is similar to the project submitted in 2016 as Site Plan Review 7970. The comments herein are consistent with the comments submitted to the County of Fresno in 2016 and 2017 (see attached). Please note that each service requires a separate connection to the water main. Each water service requires a backflow preventer in accordance with MCWD standards. Fire services require separate improvements consistent with MCWD Standards W-12, W-13, W-14.
- 4. The proposed development is adjacent to, but not within the boundary of the MCWD and will require annexation (see attached Covenant). In addition, the two properties west of the subject property shall be included in the annexation. An exhibit showing the location of the MCWD boundary, the subject property, and the two additional properties to be annexed is attached. An application will need to be submitted to Fresno County LAFCo to receive authorization for annexation. All costs and fees associated with the LAFCo application and process are the responsibility of the proposed developer.
- 5. There is an existing 14-inch water main in Central Avenue fronting the subject property. There is an existing 18-inch sewer main in Central Avenue fronting the subject property. A copy of an As-Built plan for the water and sewer facilities is attached.

Sincerely,

Michael G. Taylor, P.E.

**District Engineer** 

Enclosures:

MCWD Boundary Map As Built Plan of water and sewer in Central Avenue Covenant and Agreement Regarding Development and Use of Community Facilities, March 17, 1988. March 21, 2017 response to development engineers January 28, 2016 response to County of Fresno regarding SPR 7970

3. The property is adjacent to the Malaga County Water District boundary. The property will be required to annex to the Malaga County Water District. The annexation will also be required to include the two parcels west of the proposed development. The applicant shall be responsible for all costs and fees associated with annexation, in accordance with Malaga County Water District and County of Fresno LAFCo requirements.