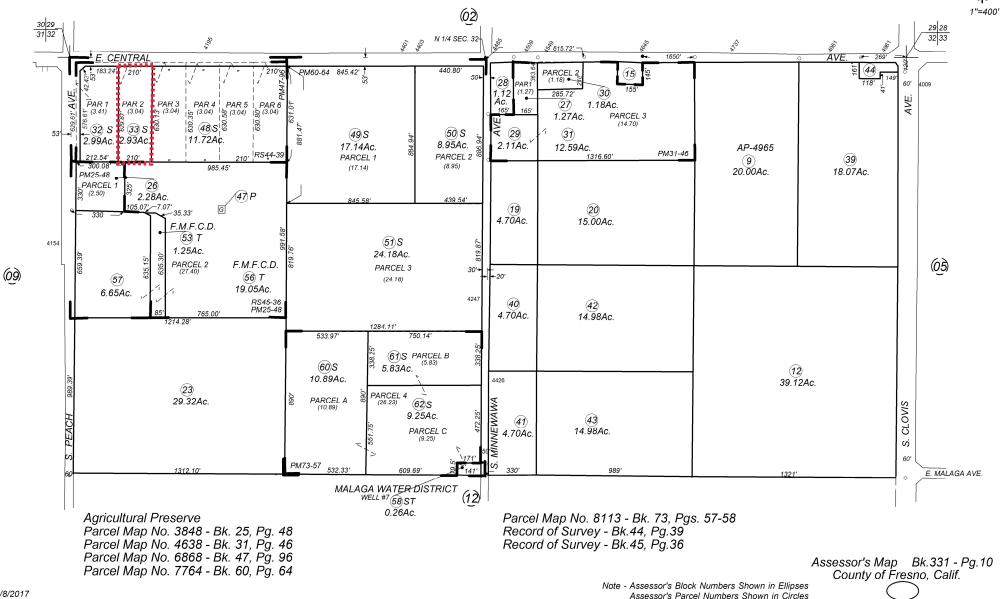

- 1. A deposit of \$1,000 is required by the MCWD to initiate the review and comment efforts for the proposed development. The applicant will be invoiced for any costs incurred by the MCWD beyond the initial deposit. It is understood that the applicant may have already paid a deposit to MCWD.
- 2. The project is a proposed truck parking yard and a 10'x32' office located south of Central Avenue and east of Peach Avenue. Please note that the site plan included with the Site Plan Review still shows a 30'x50' building. The property is within the Sphere of Influence of the MCWD and is subject to MCWD requirements associated with water and sewer services.
- 3. The proposed development is similar to the project submitted in 2016 as Site Plan Review 7970. The comments herein are consistent with the comments submitted to the County of Fresno in 2016 and 2017 (see attached). Please note that each service requires a separate connection to the water main. Each water service requires a backflow preventer in accordance with MCWD standards. Fire services require separate improvements consistent with MCWD Standards W-12, W-13, W-14.
- 4. The proposed development is adjacent to, but not within the boundary of the MCWD and will require annexation (see attached Covenant). In addition, the two properties west of the subject property shall be included in the annexation. An exhibit showing the location of the MCWD boundary, the subject property, and the two additional properties to be annexed is attached. An application will need to be submitted to Fresno County LAFCo to receive authorization for annexation. All costs and fees associated with the LAFCo application and process are the responsibility of the proposed developer.
- 5. There is an existing 14-inch water main in Central Avenue fronting the subject property. There is an existing 18-inch sewer main in Central Avenue fronting the subject property. A copy of an As-Built plan for the water and sewer facilities is attached.

3. The property is adjacent to the Malaga County Water District boundary. The property will be required to annex to the Malaga County Water District. The annexation will also be required to include the two parcels west of the proposed development. The applicant shall be responsible for all costs and fees associated with annexation, in accordance with Malaga County Water District and County of Fresno LAFCo requirements.