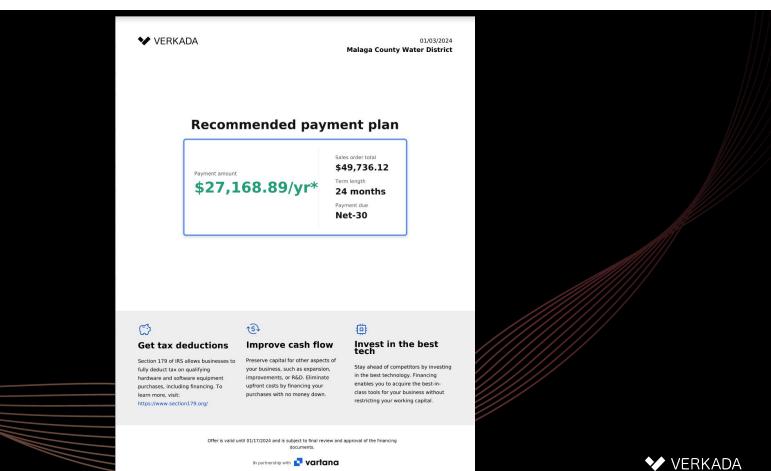

<u>Recommended action:</u> For review by the board and potential addition of comments for submittal to Fresno County Public Works.

c. **Security Cameras.** Security cameras have been installed at the district office, park and water shop on a trial basis. This trial will expire on January 12, 2024. Two quotes from Monarch and two quotes from Howard Technology Solutions have been provided for security camera and professional monitoring services with the option to finance at 0% interest. Please note that the Monarch includes an end-of-year discount, which is extended until January 31, 2024.