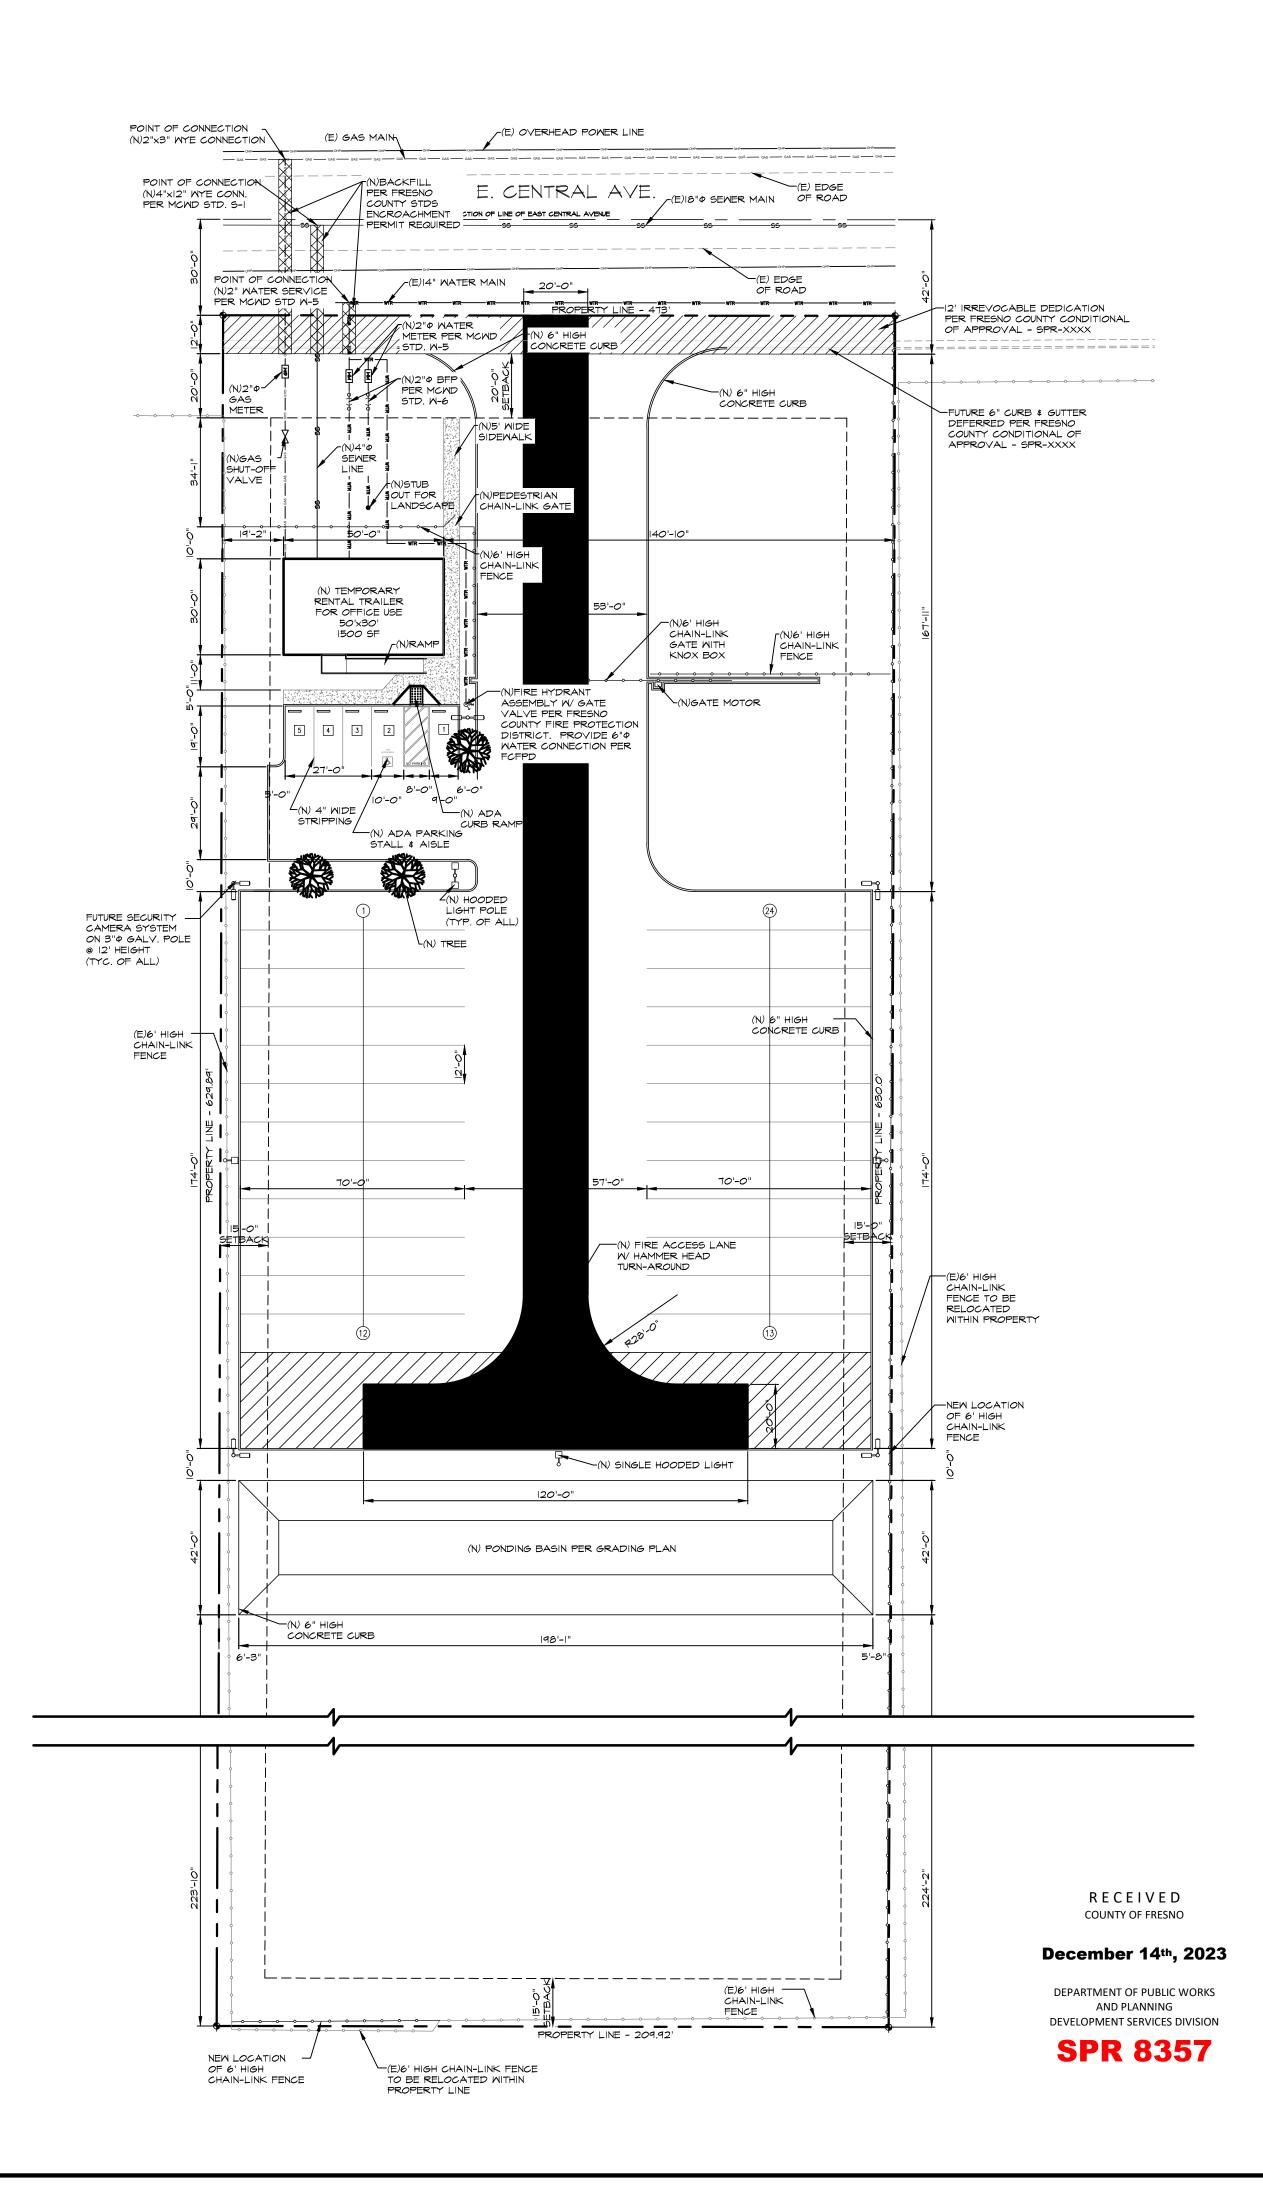

# item 6.b.

December 28, 2023

Malaga County Water District 3580 S. Frank St. Fresno, CA 93725

RE: Site Plan Review No. 8357 Central Peach Trucking Yard 4001 E. Central Avenue, Fresno, CA 93725 Malaga County Water District

If acceptable, it is suggested that this letter is forwarded to the County of Fresno and the applicant on behalf of Malaga County Water District. The following are comments concerning the subject application:

- 1. A deposit of \$1,000 is required by the MCWD to initiate the review and comment efforts for the proposed development. The applicant will be invoiced for any costs incurred by the MCWD beyond the initial deposit. It is understood that the applicant may have already paid a deposit to MCWD.
- 2. The project is a proposed truck parking yard and a 10'x32' office located south of Central Avenue and east of Peach Avenue. Please note that the site plan included with the Site Plan Review still shows a 30'x50' building. The property is within the Sphere of Influence of the MCWD and is subject to MCWD requirements associated with water and sewer services.
- 3. The proposed development is similar to the project submitted in 2016 as Site Plan Review 7970. The comments herein are consistent with the comments submitted to the County of Fresno in 2016 and 2017 (see attached). Please note that each service requires a separate connection to the water main. Each water service requires a backflow preventer in accordance with MCWD standards. Fire services require separate improvements consistent with MCWD Standards W-12, W-13, W-14.
- 4. The proposed development is adjacent to, but not within the boundary of the MCWD and will require annexation (see attached Covenant). In addition, the two properties west of the subject property shall be included in the annexation. An exhibit showing the location of the MCWD boundary, the subject property, and the two additional properties to be annexed is attached. An application will need to be submitted to Fresno County LAFCo to receive authorization for annexation. All costs and fees associated with the LAFCo application and process are the responsibility of the proposed developer.
- 5. There is an existing 14-inch water main in Central Avenue fronting the subject property. There is an existing 18-inch sewer main in Central Avenue fronting the subject property. A copy of an As-Built plan for the water and sewer facilities is attached.

6. The proposed development would be required to submit an application for service and follow the G:\Malaga CWD - 1057\1057OG01\_Ongoing\600\602.00 SPR 8357 Central Ave Truck Yard\2023 1228 draft response.docx

steps outlined in the Malaga County Water District development checklist to obtain the required permits and services. The application will require a site plan with definition of on-site and off-site utilities. Water and sewer service connections shall be in accordance with MCWD Standards. The applicant may obtain a copy of the checklist from the District Office at 3580 S. Frank Street, Fresno, CA 93725.

- 7. The site will require a Non-Residential Waste Discharge Permit for sewer service. The site may require pretreatment facilities in accordance with current ordinances. The applicant must submit an application for a Non-Residential Waste Discharge Permit prior determination of the requirements that may be necessary to meet the regulatory requirements of the Malaga County Water District. Specific information regarding all waste streams that are planned for the site will be required for review. Review and approval of the information and the applicant's proposed pretreatment facilities will be required prior to allowing the development to proceed.
- 8. The developer shall be responsible for constructing any improvements to the District's sewer and water system in accordance with District requirements and standards. The applicant must submit utility plans that clearly identify the location of water, sewer, landscaping facilities, and drainage areas.
- 9. MCWD facilities shall be protected and accessible at all times.
- 10. Storm water shall not be discharged to the sanitary sewer system.
- 11. Fees associated with District review of the construction of improvements shall be determined upon receipt of the plans for construction and an engineer's opinion of probable construction cost for the water and sewer improvements.
- 12. The applicant is responsible to determine if there are requirements of the fire department.

Sincerely,

Michael G. Taylor, P.E.

**District Engineer** 

Enclosures:

MCWD Boundary Map As Built Plan of water and sewer in Central Avenue Covenant and Agreement Regarding Development and Use of Community Facilities, March 17, 1988. March 21, 2017 response to development engineers January 28, 2016 response to County of Fresno regarding SPR 7970