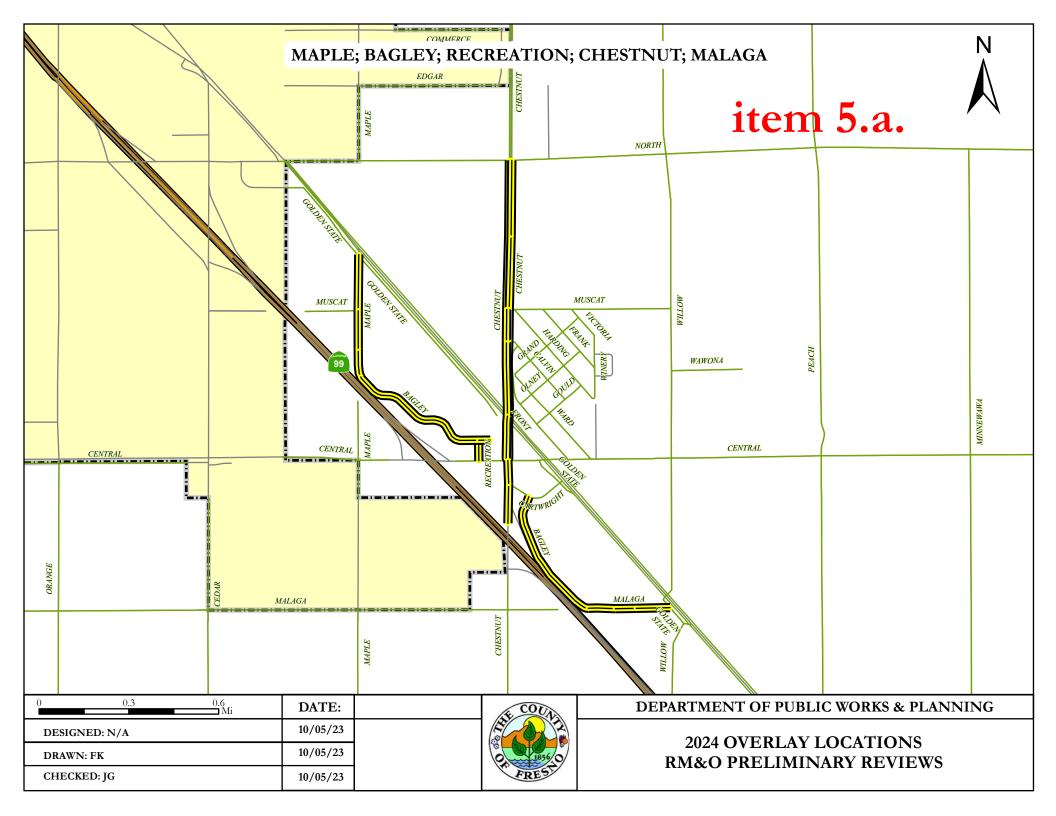

# **item 5.a.** <u>County of Fresno</u> DEPARTMENT OF PUBLIC WORKS AND PLANNING **STEVEN E. WHITE**, DIRECTOR

January 2, 2024

Moises Ortiz Malaga County Water District 3580 S. Frank Ave. Fresno, CA 93725

Mortiz@malagacwd.org

Subject: RMRA Overlays 2023 / 2024 - Maple, Bagley and Recreation Avenues

The County of Fresno will be conducting an overlay project on Maple Avenue between Golden State Blvd. and Bagley Avenue, Bagley Avenue between Maple and Recreation Avenues and Recreation Avenue between Bagley and Central Avenues. The project consists in general, of repairs, grinding and placing Hot Mix Asphalt (HMA) overlay. Shoulder backing materials will also be placed on the shoulders of the roadway segments that are being repaired.

Please provide information on all of your company's existing utilities and return along with any plat maps of overhead and/or underground facilities within and near the limits of the project. Also, please provide a copy of any permit or other documentation that indicates the location of and/or information on the operation of the facilities located within the project's limits.

Please respond by January 26, 2024. Construction is planned to begin in late Summer 2024.

If your agency does not have any facilities at this location or any facilities that will be impacted by these projects, please indicate by responding to this notification as soon as possible, but no later than the above referenced date.